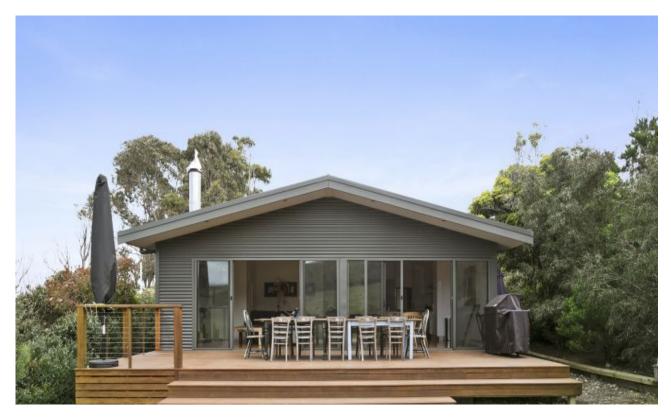

## **Blue Water Views**

With enormous expansive views of the crashing waves and coastal scenery, this luxurious family beach home or permanent residence is in prime Skenes Creek position and provides the perfect escape in time for the warmer weather.

With stunning blue water views, this perfectly positioned retreat is blessed with a northern orientation maximising the flow of natural light into the open plan living area. With pitched ceilings and timber floorboards opening out to a large rear veranda with a breathtaking northern ocean aspect.

An impressive gourmet kitchen with stone benches, Ilve stove, stainless appliances and quality appointments.

Well zoned for family or guests with the current configuration offering four bedrooms and two bathrooms but with opportunity to turn the large 4th bedroom into an additional living space or TV room. This immaculately maintained property comes complete with quality appointments, heating, instantaneous hot water, laundry, two wood fires, one open, one closed, log fire and plenty of off street parking.