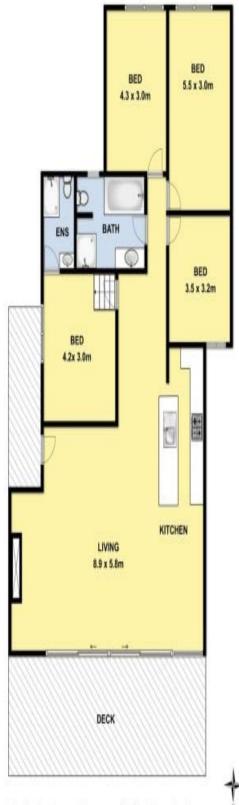

An impressive gourmet kitchen with stone benches, Ilve stove, stainless appliances and quality appointments.

Well zoned for family or guests with the current configuration offering four bedrooms and two bathrooms but with opportunity to turn the large 4th bedroom into an additional living space or TV room. This immaculately maintained property comes complete with quality appointments, heating, instantaneous hot water, laundry, two wood fires, one open, one closed, log fire and plenty of off street parking.

## SOLD

Contact: Gary Van Someren

0418550049

 Type:
 House

 Sold Date:
 26/10/2017

 Land:
 600m2

https://www.greatoceanproperties.com.au

Whilst every attempt has been to ensure the accuracy of the floor plan contained here, measurements of doors, windows, rooms and any other items are approximate and no responsibility is taken for any error omission, or mis-statement, this plan for illustrative purpose only and should be used as such by any prospective purchaser. The service, systems and appliances shown have not been tested and no guarantee as to their operability or efficiency can be given.

Plans shown are only indicative of layout. Dimensions are approximate.