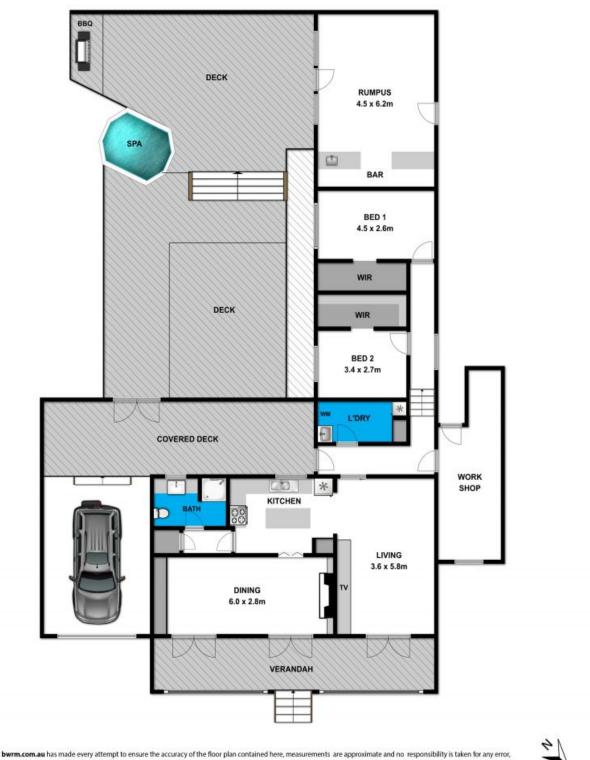

Whilst bwrm.com.au has made every attempt to ensure the accuracy of the floor plan contained here, measurements are approximate and no responsibility is taken for any error, omission, or mis-statement. This plan is for illustrative purposes only.

20 Ingram Road Plans shown are only indicative of layout. Dimensions are approximate.

Anglesea, VIC 20 Ingram Road

Anglesea