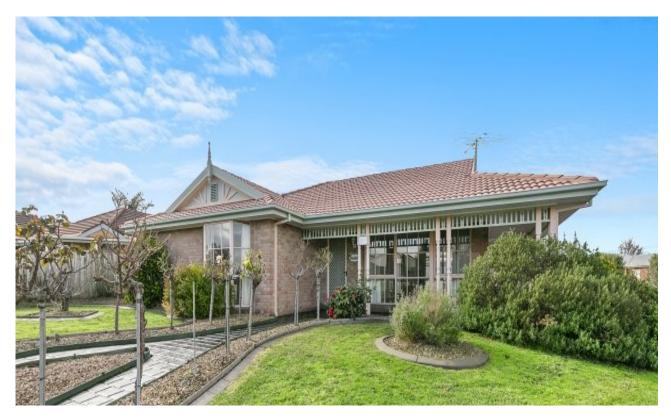

# 75 Glastonbury Drive **Highton, VIC**

### Immaculate

All those who view this immaculately presented property will not fail to be impressed by the practical layout, how it takes full advantage of its prominent corner position and how there is nothing further to spend on the property after recent upgrades. The property has always been maintained to high standards however recent upgrades such as new floor coverings, painting and garden make over will all benefit the new owner. Features include 3 bedrooms, 2 bathrooms (ensuite off main), large open plan lounge and dining area, well appointed galley style kitchen, large double garage, a good sized private back yard with under cover entertaining area, garden irrigation system and the best lemon tree in Geelong. This area has excellent access to all your needs with the Waurn Ponds shopping centre just around the corner. An excellent opportunity at an affordable price point with nothing more to spend other than the new furniture you will want to buy to match the condition of the residence.