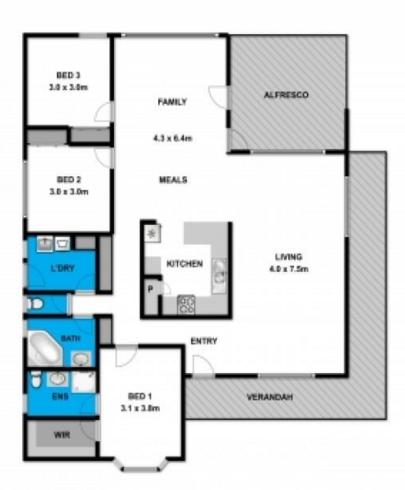

### Immaculate

All those who view this immaculately presented property will not fail to be impressed by the practical layout, how it takes full advantage of its prominent corner position and how there is nothing further to spend on the property after recent upgrades. The property has always been maintained to high standards however recent upgrades such as new floor coverings, painting and garden make over will all benefit the new owner. Features include 3 bedrooms, 2 bathrooms (ensuite off main), large open plan lounge and dining area, well appointed galley style kitchen, large double garage, a good sized private back yard with under cover entertaining area, garden irrigation system and the best lemon tree in Geelong. This area has excellent access to all your needs with the Waurn Ponds shopping centre just around the corner. An excellent opportunity at an affordable price point with nothing more to spend other than the new furniture you will want to buy to match the condition of the residence.

#### SOLD

Contact: Marty Maher

0419505279

 Type:
 House

 Sold Date:
 11/08/2017

 Land:
 724m2

https://www.greatoceanproperties.com.au

White bermucons are has made every attempt to ensure the accuracy of the floor plan contained here, measurements are approximate and no responsibility is taken for any error, ornicolon, or mis-olatement. This plan is for illustrative purposes only.

## 75 Glastonbury Drive

Highton

Plans shown are only indicative of layout. Dimensions are approximate.

**Highton, VIC** 75 Glastonbury Drive