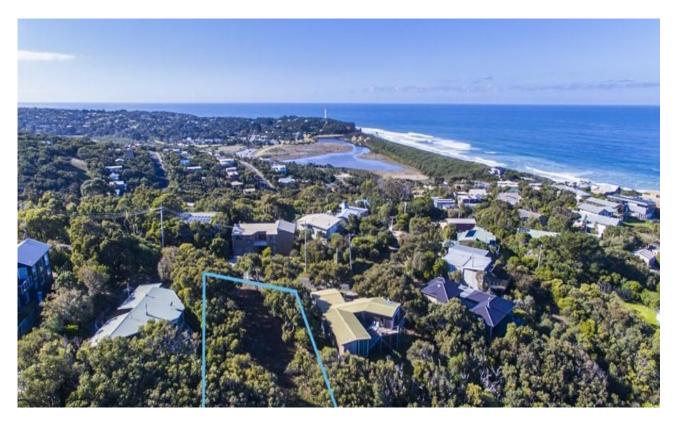

## Life at the top

This beautiful and substantial 1774sqm (app) elevated vacant allotment is the perfect site for that dream coastal escape that you always wanted to build. The contour, outlook and amenity from the allotment is an ideal confluence of features. Street level entry straight into a future dwelling that will provide views right down the coast and over the Great Otway National Park. All mains services (except gas) are available to the allotment and the location is a comfortable walk to the patrolled Fairhaven Beach.