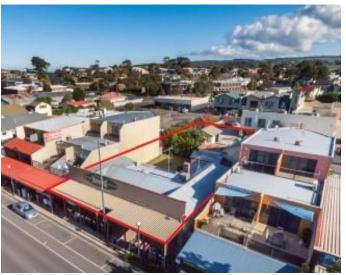

## Commercial Freehold

Prime Apollo Bay retail commercial freehold, 895 sq metres with 20m of Great Ocean Road frontage. Positioned directly across from the foreshore and the sea. Currently underutilized rear area and rented storage sheds with rear access from Moore Street. Visit Victoria figures estimate over 7 million visitors travel the Great Ocean Road each year. Apollo Bay is the layover village for visitors travelling out to attractions, with many staying two or more nights.

Large year-round International visitor especially Chinese growth adds to the interstate and intrastate travellers who visit year-round.

Ripe for development, this prime Great Ocean Road with expansive 20 metre frontage is suited for development of mixed retail, residential and commercial enterprises.