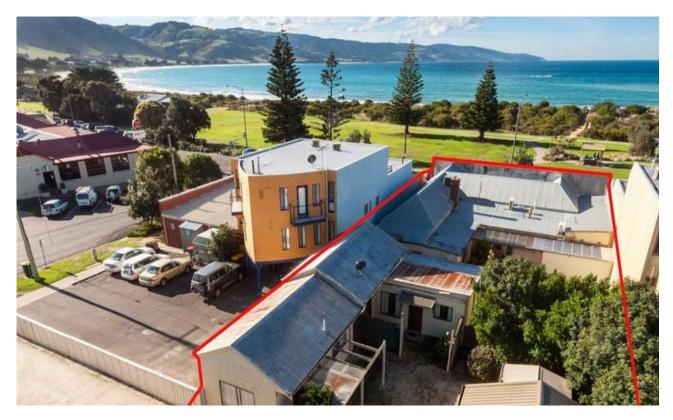

## Commercial Freehold

Prime Apollo Bay retail commercial freehold, 895 sq metres with 20m of Great Ocean Road frontage. Positioned directly across from the foreshore and the sea. Currently underutilized rear area and rented storage sheds with rear access from Moore Street. Visit Victoria figures estimate over 7 million visitors travel the Great Ocean Road each year. Apollo Bay is the layover village for visitors travelling out to attractions, with many staying two or more nights.

Large year-round International visitor especially Chinese growth adds to the interstate and intrastate travellers who visit year-round.

Ripe for development, this prime Great Ocean Road with expansive 20 metre frontage is suited for development of mixed retail, residential and commercial enterprises.