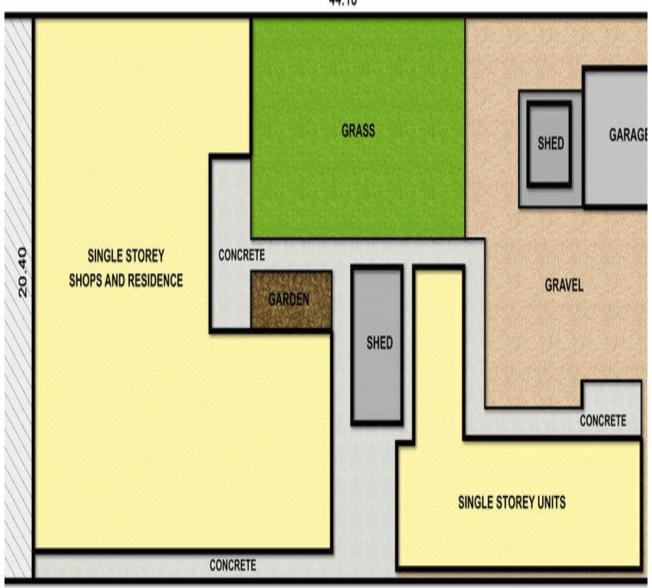

## FREEHOLD SITE PLAN: 880 m<sup>2</sup>

44.16

44.16

White case strongs has been made to create the arguesty of the floor plan sentained here, recovarement of doors, unindoors, soons and any other tense are appreciate and not reproducibly in taken for any more contains, a new contenses. This plans has the interactive purposes only and broadful accorded as such by any prospective purchases. The services, systems and applicances when have not been included and no quarantee as to their approaching or officially contained and not quarantee as to their approaching or officially contained and not quarantee as to their approaching or officially contained and not quarantee as to their approaching or officially contained and not quarantee as to their approaching or officially contained and not provide a second or of the contained and not provide a second or of the contained and not provide a second or of the contained and not provide a second or of the contained and not provide a second or of the contained and not provide a second or of the contained and not provide a second or of the contained and not provide a second or of the contained and not provide a second or of the contained and not provide a second or of the contained and not provide a second or of the contained and not provide a second or of the contained and not provide a second or of the contained and not provide and not provide and not provide a second or of the contained and not provide a second or of the contained and not provide a second or of the contained and not provide a second or of the contained and not provide a second or of the contained and not provide and not provide a second or of the contained and not provide and not

Plans shown are only indicative of layout. Dimensions are approximate.

**Apollo Bay, VIC** 81 Great Ocean Road