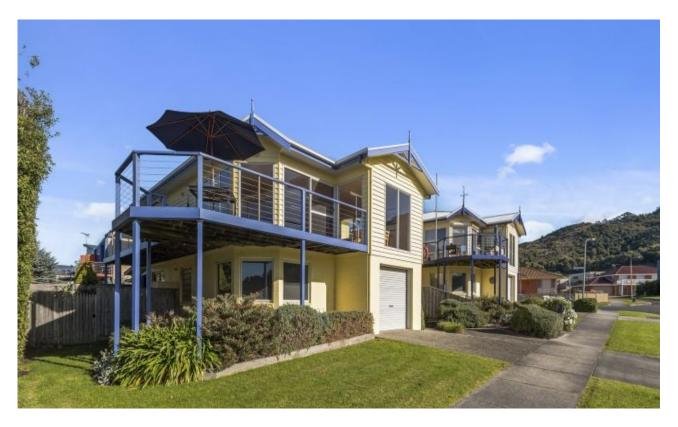

## Only 100 meters to the Ocean

An iconic position set only 100 meters from the Great Ocean Road enjoying easy access to the ocean and Apollo Bays main street which offers boutique shopping, cafs and restaurants. With water views and a north facing orientation all set on a low maintenance block, this home comprises a generous entry hall with porthole windows and a timber staircase leading upstairs. Featuring a spacious and light open plan living area accentuated by timber flooring and leading out onto the impressive wrap around balcony which is the perfect place to relax and soak in the views of both the ocean and the hills. A large kitchen with island bench and dishwasher, separate dining area, split system heating/cooling, ceiling fans and a coonara. A large master suite with access to the wrap around balcony, a generous walk in robe and an ensuite with a frame-less shower screen with a separate powder room servicing upstairs. Downstairs comprises 2 further bedrooms both with built in robes, a central bathroom with corner spa, laundry with external access and a single lock up garage with internal access. All of this