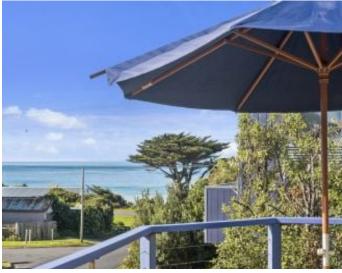

## Only 100 meters to the Ocean

An iconic position set only 100 meters from the Great Ocean Road enjoying easy access to the ocean and Apollo Bays main street which offers boutique shopping, cafs and restaurants. With water views and a north facing orientation all set on a low maintenance block, this home comprises a generous entry hall with porthole windows and a timber staircase leading upstairs. Featuring a spacious and light open plan living area accentuated by timber flooring and leading out onto the impressive wrap around balcony which is the perfect place to relax and soak in the views of both the ocean and the hills. A large kitchen with island bench and dishwasher, separate dining area, split system heating/cooling, ceiling fans and a coonara. A large master suite with access to the wrap around balcony, a generous walk in robe and an ensuite with a frame-less shower screen with a separate powder room servicing upstairs. Downstairs comprises 2 further bedrooms both with built in robes, a central bathroom with corner spa, laundry with external access and a single lock up garage with internal access. All of this