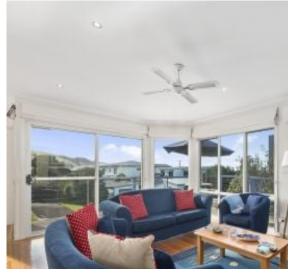

## Only 100 meters to the Ocean

An iconic position set only 100 meters from the Great Ocean Road enjoying easy access to the ocean and Apollo Bays main street which offers boutique shopping, cafs and restaurants. With water views and a north facing orientation all set on a low maintenance block, this home comprises a generous entry hall with porthole windows and a timber staircase leading upstairs. Featuring a spacious and light open plan living area accentuated by timber flooring and leading out onto the impressive wrap around balcony which is the perfect place to relax and soak in the views of both the ocean and the hills. A large kitchen with island bench and dishwasher, separate dining area, split system heating/cooling, ceiling fans and a coonara. A large master suite with access to the wrap around balcony, a generous walk in robe and an ensuite with a frame-less shower screen with a separate powder room servicing upstairs. Downstairs comprises 2 further bedrooms both with built in robes, a central bathroom with corner spa, laundry with external access and a single lock up garage with internal access. All of this