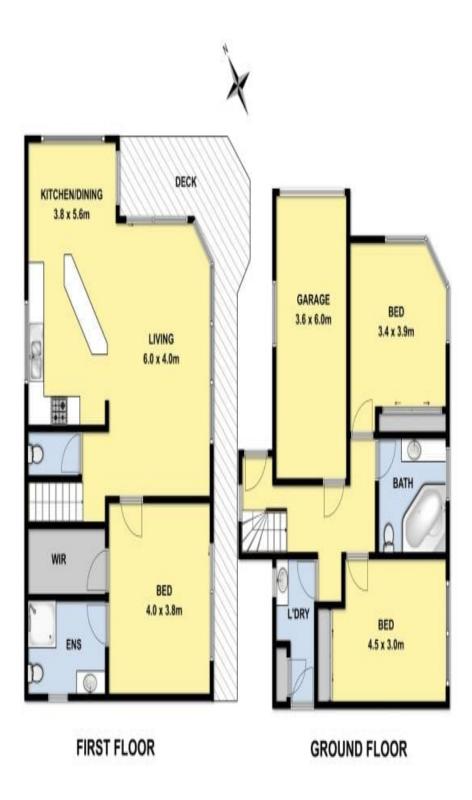

## SOLD Contact:

Type:

Gary Van Someren 0418550049 House 23/10/2017 Sold Date: https://www.greatoceanproperties.com.au

Whilst every attempt has been to ensure the accuracy of the floor plan contained here, measurements of doors, windows, rooms and any other items are approximate and no responsibility is taken for any error omission, or mis-statement. this plan for illustrative purpose only and should be used as such by any prospective purchaser. The service, systems and appliances shown have not been tested and no guarantee as to their operability or efficiency can be given.

Plans shown are only indicative of layout. Dimensions are approximate.

Apollo Bay, VIC 1A Joyce Street