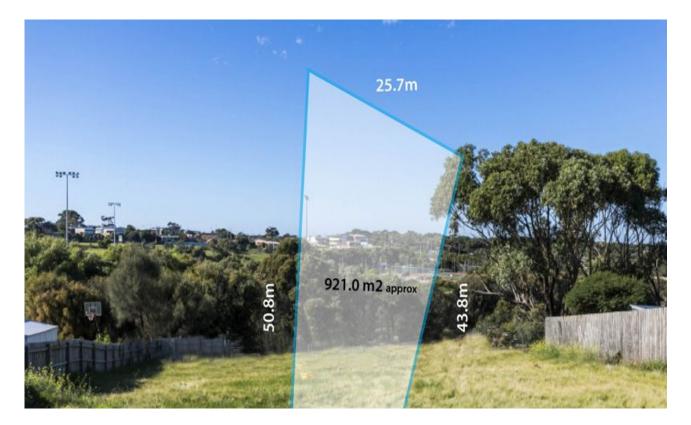

Boasting a water view over Torquay Point and Spring Creek Reserve, this gently sloping home site measures 921m2 (approx.) with a generous frontage and a long boundary.

Live a dream lifestyle in this ideal coastal location.

Future potential for subdivision (STCA)

SOLD Contact: Type:

Sold Date:

Land:

Land

Marty Maher 0419505279

21/07/2017 921m2

https://www.greatoceanproperties.com.au