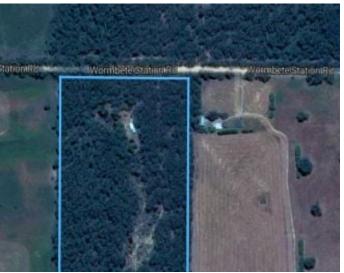

## 350 Wormbete Station Road **Wensleydale, VIC**

beaches at Anglesea and Torquay.

## Build your own bush paradise on 14 acres (5.67ha approx)

Looking for a tree change with your sea change? This is a rare opportunity to acquire 14 acres (5.7ha) located in a quiet, largely untouched native forest setting, providing a high quality rural lifestyle for any future owner whilst a short drive to world famous beaches. Building approval (STCA). This property is close to the townships of Moriac, Birregurra and Winchelsea all within approximately a 25 minute drive to Geelong and the