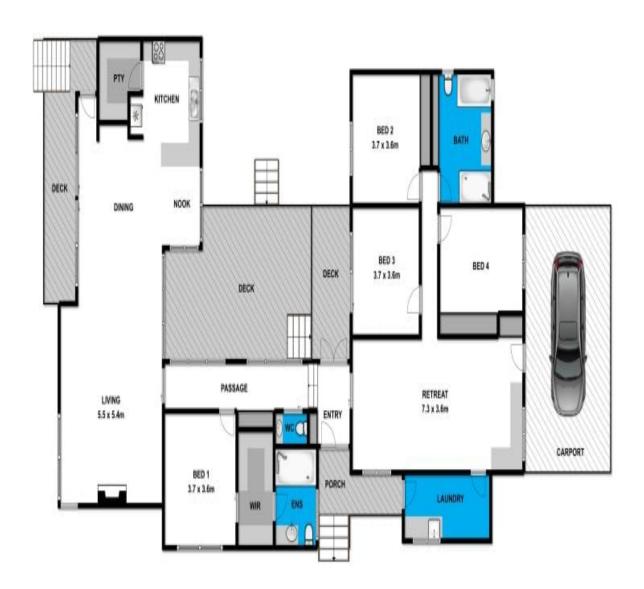

Whilst burns comman has made every attempt to ensure the accuracy of the floor plan contained here, measurements are approximate and no responsibility is taken for any error, ornisation, or mis-statement. This plan is for illustrative purposes only.

### 22 Cameron Road

Anglesea

Plans shown are only indicative of layout. Dimensions are approximate.