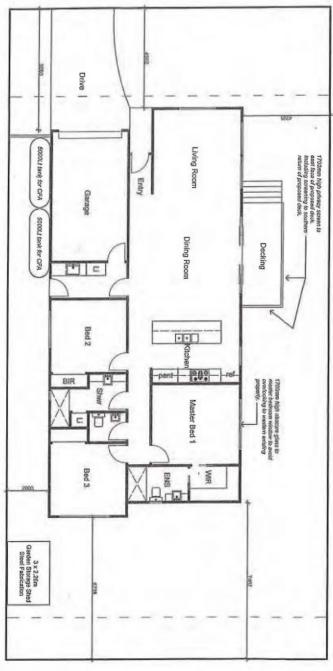

## Vacant allotments with building approval

Call the builder...... this brilliant central location has a single story beautifully designed home approved by the Shire consisting of 3 bedrooms, 2 bathrooms and a lock up garage with internal access. Sited on 471sqm (app) all the hard work has been completed. Power and water are available to the site.

## inverlochy street

Residence Outline = 166.9 sqm BSC - 176.6 sqm = 37.4% HSC = 176.6 + 20.6 (drive) = 197.2 sqm = 41.8%

Plans shown are only indicative of layout. Dimensions are approximate.