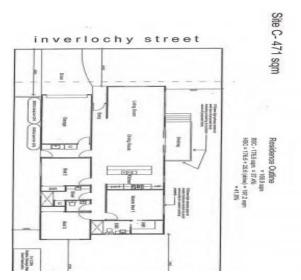

## Vacant allotments with building approval

Call the builder...... this brilliant central location has a single story beautifully designed home approved by the Shire consisting of 3 bedrooms, 2 bathrooms and a lock up garage with internal access. Sited on 471sqm (app) all the hard work has been completed. Power and water are available to the site.

## inverlochy street

Residence Outline = 166.9 sqm BSC - 176.6 sqm = 37.4% HSC = 176.6 + 20.6 (drive) = 197.2 sqm = 41.8%

Plans shown are only indicative of layout. Dimensions are approximate.