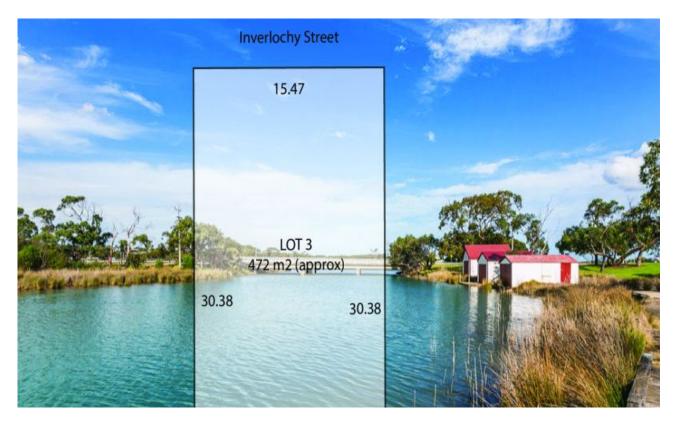

## Vacant allotments with building approval

Call the builder...... this brilliant central location has a single story beautifully designed home approved by the Shire consisting of 3 bedrooms, 2 bathrooms and a lock up garage with internal access. Sited on 471sqm (app) all the hard work has been completed. Power and water are available to the site.

 Land:
 471m2

https://www.greatoceanproperties.com.au