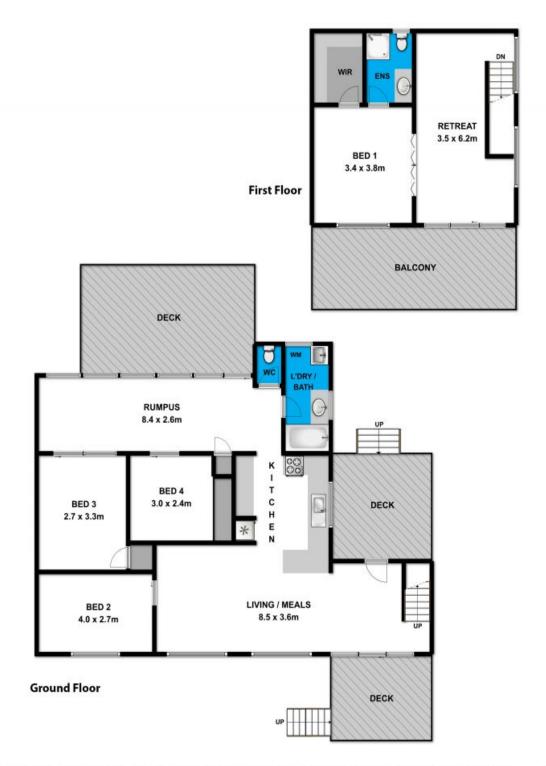

This two storey beach house offers functionality and flexibility. Upon entering you are greeted with an open plan design that encompasses all the desirable elements for coastal living. Comprising; four bedrooms, two bathrooms and two living areas. Upstairs the spacious master bedroom and study offer an ensuite and a private deck providing views over the hinterland, front garden and glimpses of blue water.

Downstairs the floorplan is conducive to family life with three bedrooms, the kitchen/living/dining hub that overlooks the private front yard and rear decked entertaining area and back yard where the indoors/outdoors merge through a sliding door.

## 23 George Street

Anglesea

Plans shown are only indicative of layout. Dimensions are approximate.

Anglesea, VIC 23 George Street