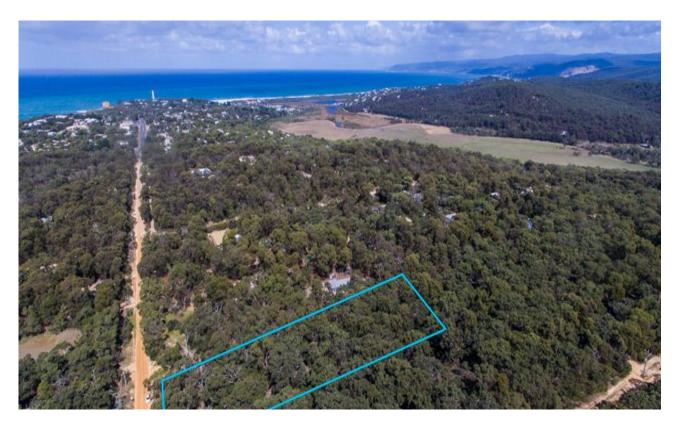

## 25 Gilbert Street Aireys Inlet, VIC

## 1.5 acres of beautiful Aireys Inlet bush

Finding some space on the coast is not always easy. Finding some well priced space that is walking distance to the town amenities is even rarer. Set amongst the small acreages located on the north side of the residential area of Aireys Inlet, this pretty allotment is a blank canvas ready for someone to paint their future. The allotment runs east-west which means you have a long northern boundary to work with. This is excellent for the energy rating of any new dwelling, especially for someone who is interested in a sustainable building design. The acreages on the south side are already constructed on so you can design a new dwelling with this in mind. This property is priced not much more than a normal residential allotment but with five times the space. A great opportunity to create a coastal escape from scratch.