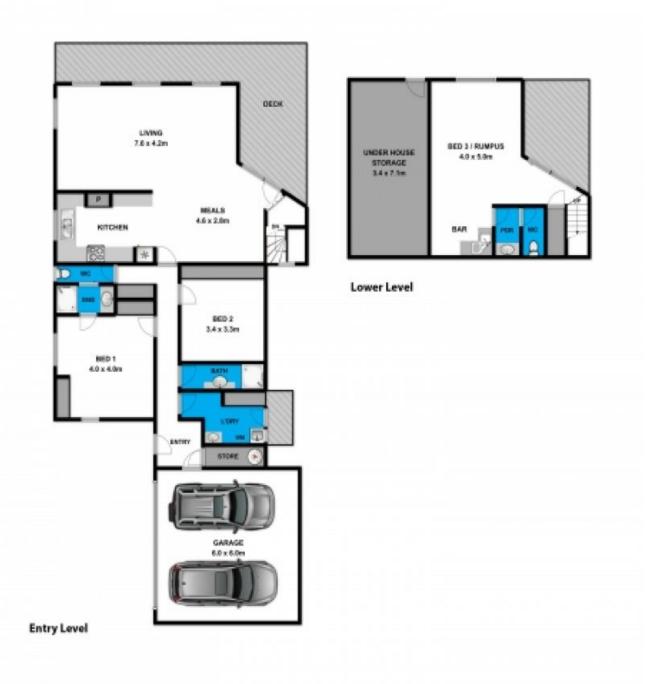

You are within pitching distance to the 12th green of the famous Anglesea Golf Club and within walking distance to the village, the general store and Main Beach.

The well constructed and designed home is evident with the main living area, two bedrooms and two bathrooms located on the entry level ideal for those wanting to downsize.

You will find an abundance of natural light to the spacious open plan kitchen/living and dining area; framed by glass to capture golf course and bush views to the west. The outdoor entertaining area is ideal for entertaining and watching the world pass you by.

## **87 Noble Street**

Plans shown are only indicative of layout. Dimensions are approximate.

Anglesea, VIC 87 Noble Street