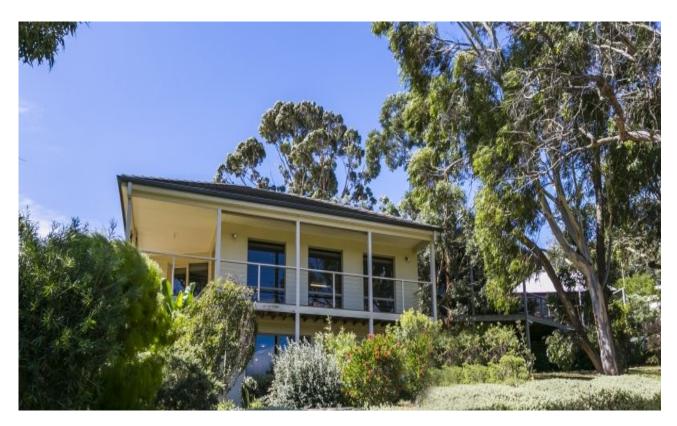

## Natures Grandstand

OFFERS REQUIRED BY 1 MAY 2017

Nestled amongst the trees, this coastal property captures beautiful and elevated views of the Anglesea golf course and beyond to the Anglesea Heath. Watch the ever-changing panorama and wildlife from this elevated position.

You are within pitching distance to the 12th green of the famous Anglesea Golf Club and within walking distance to the village, the general store and Main Beach.

The well constructed and designed home is evident with the main living area, two bedrooms and two bathrooms located on the entry level ideal for those wanting to downsize.

You will find an abundance of natural light to the spacious open plan kitchen/living and dining area; framed by glass to capture golf course and bush views to the west. The outdoor entertaining area is ideal for entertaining and watching the world pass you by.