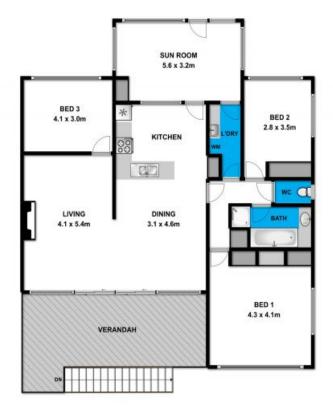

great**o**cean**properties** 

**SOLD** 

Contact: Marty Maher

0419505279

House Type: Sold Date: 29/03/2017 727m2 Land:

https://www.greatoceanproperties.com.au

First Floor

**Ground Floor** 

Whilst bwrm.com.au has made every attempt to ensure the accuracy of the floor plan contained here, measurements are approximate and no responsibility is taken for any error, omission, or mis-statement. This plan is for illustrative purposes only.

## 29 Wray Street

Anglesea

Plans shown are only indicative of layout. Dimensions are approximate.