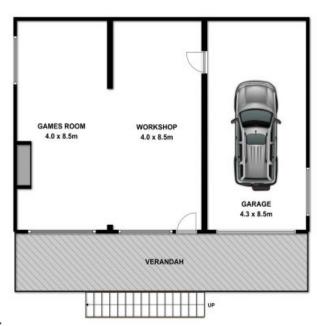

great**o**cean**properties** 

**SOLD** 

Contact: Marty Maher

0419505279

House Type: Sold Date: 29/03/2017 727m2 Land:

https://www.greatoceanproperties.com.au

First Floor

**Ground Floor** 

Whilst bwrm.com.au has made every attempt to ensure the accuracy of the floor plan contained here, measurements are approximate and no responsibility is taken for any error, omission, or mis-statement. This plan is for illustrative purposes only.

## 29 Wray Street

Anglesea

Plans shown are only indicative of layout. Dimensions are approximate.