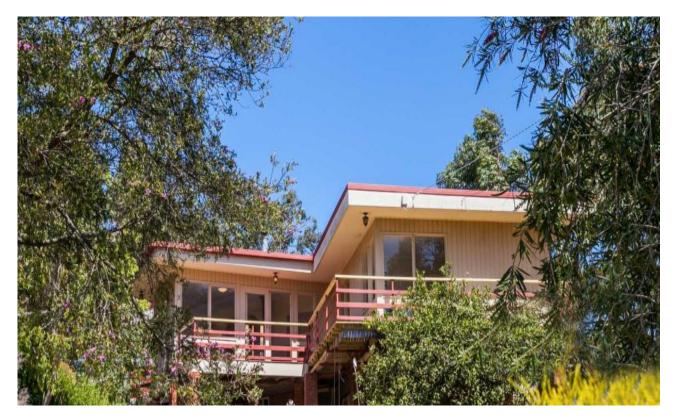

## 10 Birkdale Close **Anglesea, VIC**

## Instant appeal and a bright future

Beautifully placed in a private & peaceful cul-de-sac this solid family home feels like a natural oasis with its treed outlook providing a great sense of privacy and space. Set on a spacious 1029sqm (app) north facing elevated allotment, this home will appeal to those considering a coastal residence to enter the Anglesea market.

This two storey generously proportioned home boasts light-filled living with brilliant scope for renovation and will delight those with a creative touch. Close to the Anglesea Golf Course, this three bedroom home features a central bathroom, two living areas, updated kitchen, polished timber floorboards and a wood fired heater. With its abundance of natural light, the separate living area opens onto a sunny deck that wraps around the front of the home, ideal for entertaining or just relaxing.