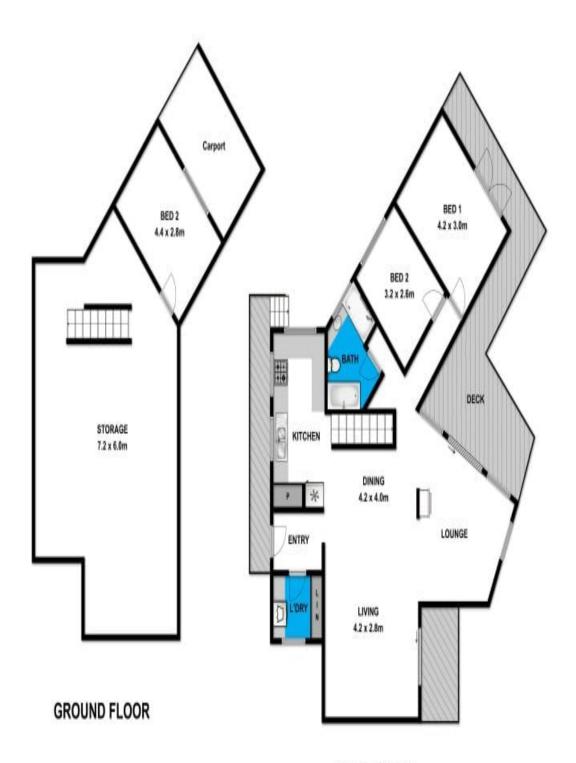

Contact:

Marty Maher 0419505279

Type: House Sold Date: 19/04/2017 Land: 1029m2

https://www.greatoceanproperties.com.au

FIRST FLOOR

Whilst bernscomau has made every attempt to ensure the accuracy of the floor plan contained here, measurements are approximate and no responsibility is taken for any error, omission, or mis-statement. This plan is for illustrative purposes only.

10 Birkdale Close

Anglesea

Plans shown are only indicative of layout. Dimensions are approximate.

Anglesea, VIC 10 Birkdale Close