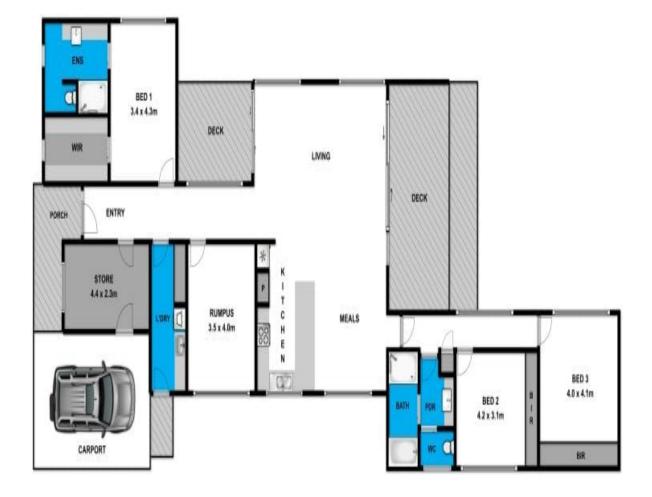

Whilst burm.com.au has made every attempt to ensure the accuracy of the floor plan contained here, measurements are approximate and no responsibility is taken for any error, omission, or mis-statement. This plan is for illustrative purposes only.

## **Aireys Inlet**

AN

Plans shown are only indicative of layout. Dimensions are approximate.

Aireys Inlet, VIC 2A Nancy Street