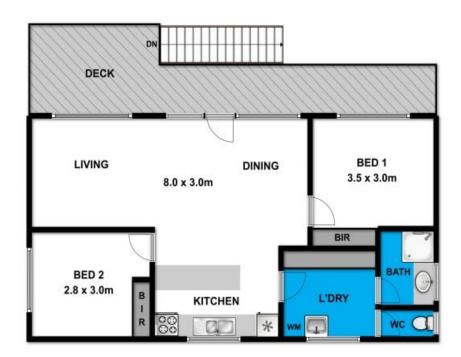

#### **First Floor**

#### **Ground Floor**

Whilst bwrm.com.au has made every attempt to ensure the accuracy of the floor plan contained here, measurements are approximate and no responsibility is taken for any error, omission, or mis-statement. This plan is for illustrative purposes only.

### 20 Great Ocean Road

**Aireys Inlet** 

Plans shown are only indicative of layout. Dimensions are approximate.

Aireys Inlet, VIC 20 Great Ocean Road