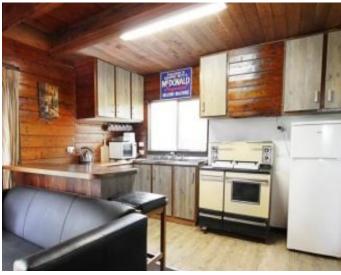

## **Otway Retreat**

Only a 12 minute drive from Gellibrand store/caf, lays this gorgeous Otway retreat. Set on one acre of beautiful trees and garden, this three bedroom weatherboard cottage includes a renovated bathroom, large entertaining deck and timber verandas, a charming timber kitchen with wood stove, two open fire places and a wood heater. Other features include over 10 water tanks, stained glass windows and a gorgeous garden. Positioned right at the cross road of the Beech Rail Trail, a 50 km walking/bike trail through the Otways, close to Triplet Falls and Otway Fly Treetop Adventures, this property would be an excellent holiday rental. The vendors will consider selling furnished.