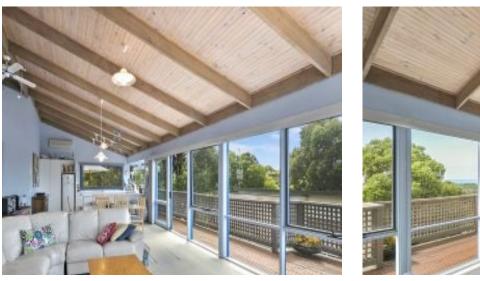

#### On the bright side

Offers required by 28 February 2017

This immaculately presented beach house has such a positive feeling about it you can almost feel how much it has been loved in the past. With massive sun decks at each end of the upper level and a substantial internal living area in the middle, the residence is ideal for indoor/outdoor entertaining all summer long. The servery window that opens directly on to the rear sundeck is such a practical feature and really connects inside to out. There is a large second living area down stairs that is ideal for children and teenagers alike. Accommodation is in three large bedrooms serviced by two bathrooms that include a very contemporary ensuite off the main. The east facing elevated position is excellent because it picks up all the morning sun and there are significant ocean, river and lighthouse views. Being on the east side of the hill it is also very sheltered from the prevailing south westerly winds. There are two ways to get to the beach from this position and both are very accessible. Other features include, wood heater, split system air conditioning,