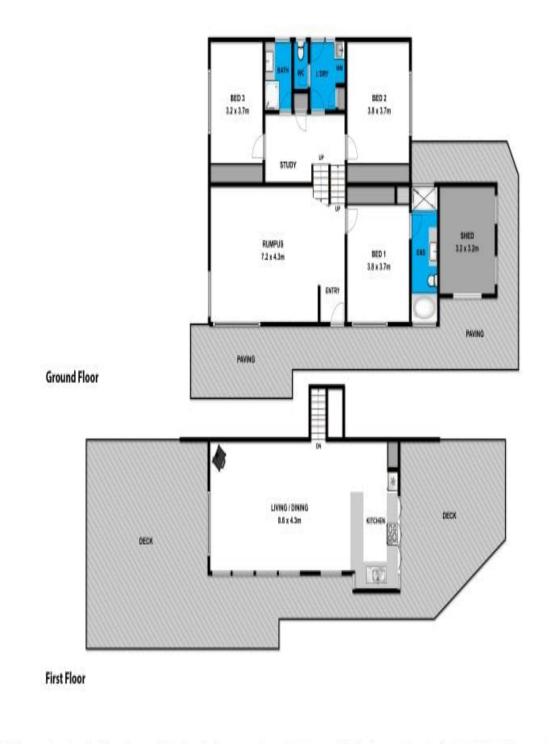

#### SOLD Contact:

Contact:Marty Maher0419505279Mim Atkinson0408912533Type:HouseSold Date:14/02/2017Land:858m2https://www.greatoceanproperties.com.au

Whilst burn.com.au has made every attempt to ensure the accuracy of the floor plan contained here, measurements are approximate and no responsibility is taken for any error, omission, or mis-statement. This plan is for illustrative purposes only.

### Fairhaven

27

Plans shown are only indicative of layout. Dimensions are approximate.

Fairhaven, VIC 3 Wybellenna Drive