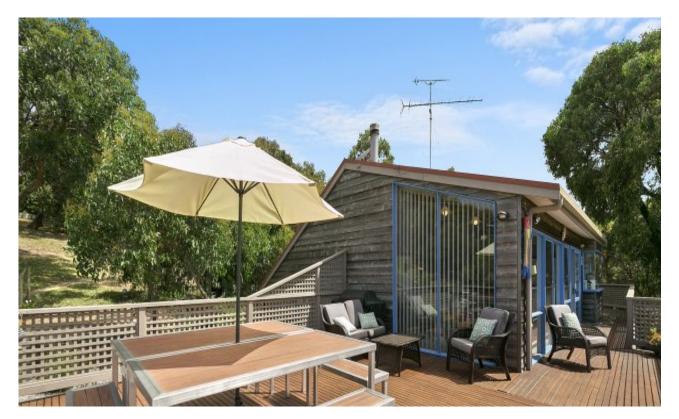

#### On the bright side

Offers required by 28 February 2017

This immaculately presented beach house has such a positive feeling about it you can almost feel how much it has been loved in the past. With massive sun decks at each end of the upper level and a substantial internal living area in the middle, the residence is ideal for indoor/outdoor entertaining all summer long. The servery window that opens directly on to the rear sundeck is such a practical feature and really connects inside to out. There is a large second living area down stairs that is ideal for children and teenagers alike. Accommodation is in three large bedrooms serviced by two bathrooms that include a very contemporary ensuite off the main. The east facing elevated position is excellent because it picks up all the morning sun and there are significant ocean, river and lighthouse views. Being on the east side of the hill it is also very sheltered from the prevailing south westerly winds. There are two ways to get to the beach from this position and both are very accessible. Other features include, wood heater, split system air conditioning,