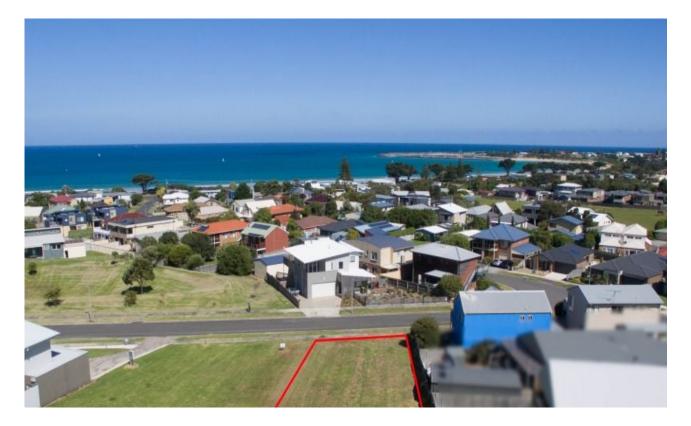

## Create your holiday dream

Situated in the coveted township of Apollo Bay is this vacant land in a fantastic location. With views of the mountains and set on the high side of Seaview Drive, this block offers endless potential to create a dream holiday home. Set diagonally opposite from parkland and offering potential to capitalize on ocean views if a two storey home was erected (STCA). Approximate block size is 578 sqm. Within walking distance to world class beaches and the town of Apollo Bay.

## SOLD Contact: Type:

Sold Date:

Land:

Gary Van Someren 0418550049 Land 07/06/2017 575m2 https://www.greatoceanproperties.com.au