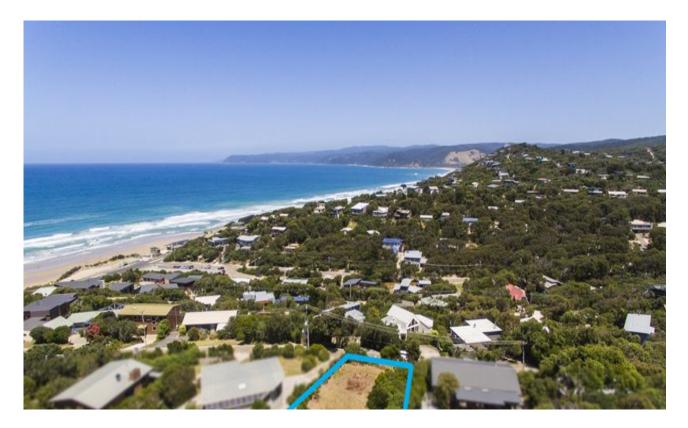

## Elevated allotment with breaking surf views

An opportunity to secure one of the few remaining vacant allotments in prestigious Lialeeta Road. The elevation of this property means it enjoys a beautiful view across to Lorne as well as breaking surf at Fairhaven beach. There is easy access to both the beach and the Fairhaven Surf Lifesaving Club via a nearby easement and the Great Ocean Road underpass. The large 1184sq, gently sloping allotment provides ample space to build your new beach house, in an excellent location. Given the elevation and fall of the land across the road, the views cannot be compromised. There are strong recent comparable sales in the street to support the price and we look forward to assisting you.