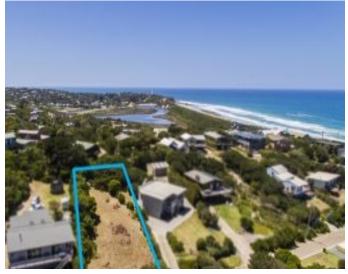

## Elevated allotment with breaking surf views

An opportunity to secure one of the few remaining vacant allotments in prestigious Lialeeta Road. The elevation of this property means it enjoys a beautiful view across to Lorne as well as breaking surf at Fairhaven beach. There is easy access to both the beach and the Fairhaven Surf Lifesaving Club via a nearby easement and the Great Ocean Road underpass. The large 1184sq, gently sloping allotment provides ample space to build your new beach house, in an excellent location. Given the elevation and fall of the land across the road, the views cannot be compromised. There are strong recent comparable sales in the street to support the price and we look forward to assisting you.