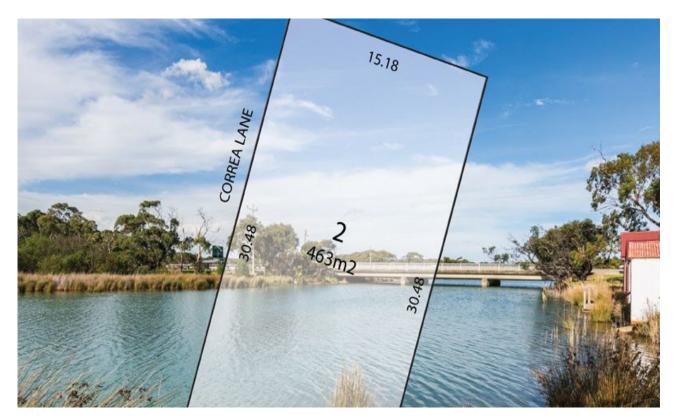

## Lot 2 / 3 Wray Street Anglesea, VIC

## A walk to everything...Vacant allotment.....Prime position

Opportunities like this rarely present themselves, particularly in a sought after Anglesea central location. This generous site of 463sqm (app) offers an elevated treed position with the potential for bush views.

Anglesea, VIC Lot 2 / 3 Wray Street