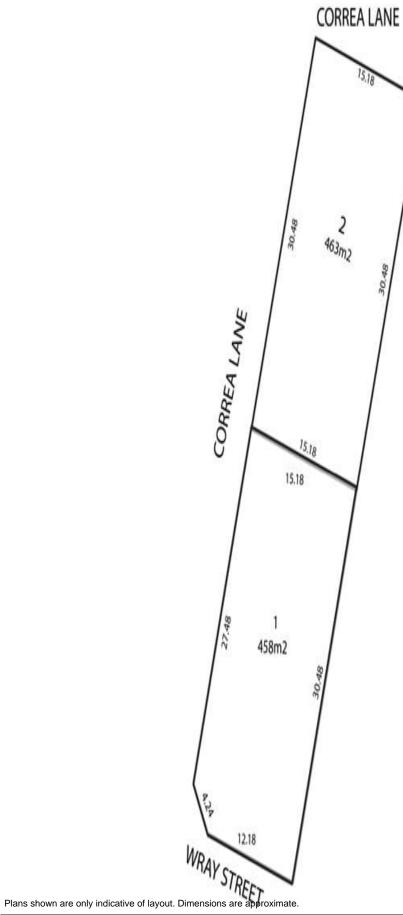

## Lot 2 / 3 Wray Street Anglesea, VIC

## A walk to everything...Vacant allotment.....Prime position

Opportunities like this rarely present themselves, particularly in a sought after Anglesea central location. This generous site of 463sqm (app) offers an elevated treed position with the potential for bush views.

The position and lot size allows flexibility for any future design (stca). A stunning well priced allotment.

| SOLD                                    |             |
|-----------------------------------------|-------------|
| Contact:                                | Marty Maher |
|                                         | 0419505279  |
| Туре:                                   | Land        |
| Sold Date:                              | 09/02/2017  |
| Land:                                   | 463m2       |
| https://www.greatoceanproperties.com.au |             |

Anglesea, VIC Lot 2 / 3 Wray Street