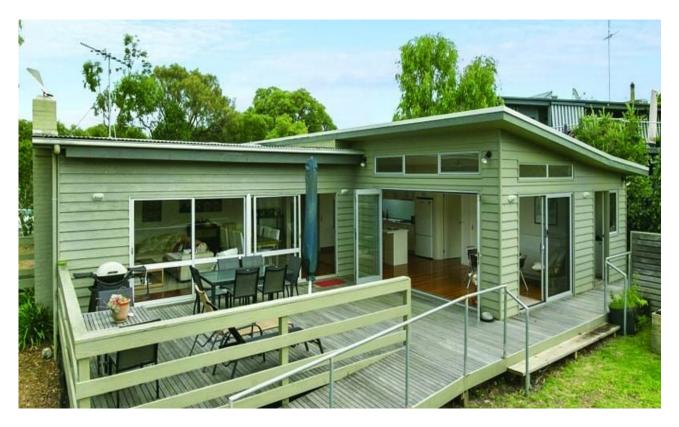

## **Picture Perfect Beach House**

This ideally located picture perfect single story three bedroom beach house would make a wonderful holiday hide-away or idyllic family home. This property has been transformed with a rich coastal style and a distinct warmth and character set opposite the Great Otway National Park. Upon entering you are greeted by a north facing light filled open plan living space with polished timber floors, open fire place and Hydronic heating throughout. The large feature windows set the beachy tone with views to the well established garden and expansive grassed back yard creating a great relaxed feel. The spacious open plan family living /dining adjoins the kitchen and meals area with ample bench space will easily cater for large scale entertaining and the family. The home includes three bedrooms, two bath rooms (master with ensuite). The warmth and character of this seaside escape is further captured in the large deck and outdoor living space with its bi fold doors that open the interior to this private north facing entertaining area to enjoy sunny afternoons and relaxing evenings. The property is