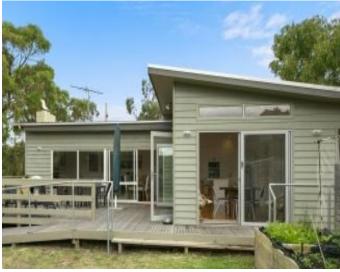

## **Picture Perfect Beach House**

This ideally located picture perfect single story three bedroom beach house would make a wonderful holiday hide-away or idyllic family home. This property has been transformed with a rich coastal style and a distinct warmth and character set opposite the Great Otway National Park. Upon entering you are greeted by a north facing light filled open plan living space with polished timber floors, open fire place and Hydronic heating throughout. The large feature windows set the beachy tone with views to the well established garden and expansive grassed back yard creating a great relaxed feel. The spacious open plan family living /dining adjoins the kitchen and meals area with ample bench space will easily cater for large scale entertaining and the family. The home includes three bedrooms, two bath rooms (master with ensuite). The warmth and character of this seaside escape is further captured in the large deck and outdoor living space with its bi fold doors that open the interior to this private north facing entertaining area to enjoy sunny afternoons and relaxing evenings. The property is