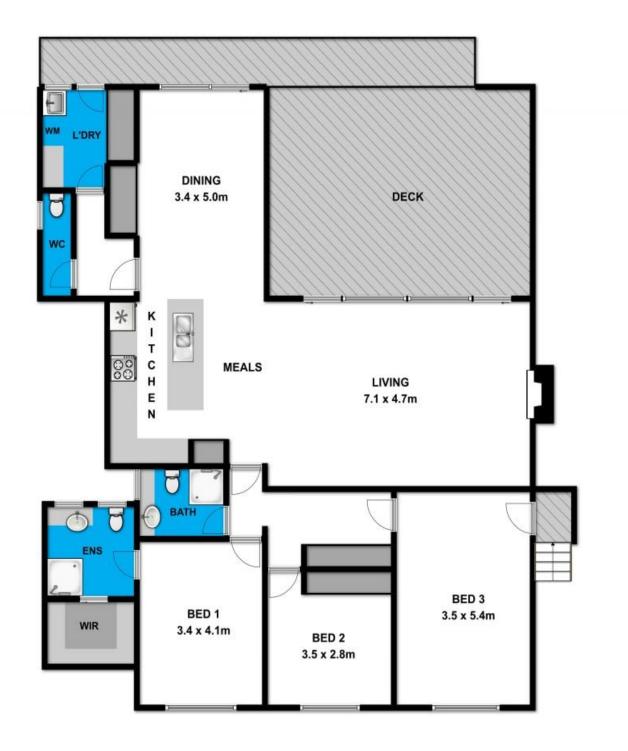

## **Picture Perfect Beach House**

This ideally located picture perfect single story three bedroom beach house would make a wonderful holiday hide-away or idyllic family home. This property has been transformed with a rich coastal style and a distinct warmth and character set opposite the Great Otway National Park. Upon entering you are greeted by a north facing light filled open plan living space with polished timber floors, open fire place and Hydronic heating throughout. The large feature windows set the beachy tone with views to the well established garden and expansive grassed back yard creating a great relaxed feel. The spacious open plan family living /dining adjoins the kitchen and meals area with ample bench space will easily cater for large scale entertaining and the family. The home includes three bedrooms, two bath rooms (master with ensuite). The warmth and character of this seaside escape is further captured in the large deck and outdoor living space with its bi fold doors that open the interior to this private north facing entertaining area to enjoy sunny afternoons and relaxing evenings. The property is

Whilst bwrm.com.au has made every attempt to ensure the accuracy of the floor plan contained here, measurements are approximate and no responsibility is taken for any error, ornission, or mis-statement. This plan is for illustrative purposes only.

## r any error. 💦 Anglesea

95 Harvey Street

Plans shown are only indicative of layout. Dimensions are approximate.

Anglesea, VIC 95 Harvey Street