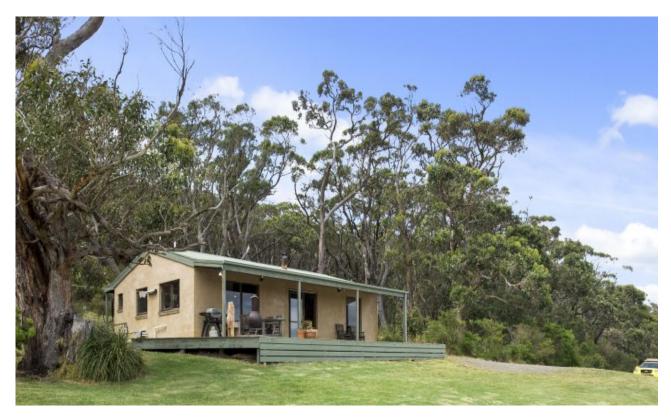

## **Stone Cottage**

With plenty of character and charm "Stone Cottage" offers a place to relax and unwind in total privacy. Set on approx. 3.8 acres of secluded natural bush, only minutes from the Aire River estuary. This property represents amazing value and offers potential for a solid, fully serviced income. Yours to use when you like, rent out for holiday accommodation, or both. Last financial year the cottage grossed \$25K.

Stone Cottage sits high on an embankment flanked by gnarled stringy barks and magical native grass-trees with uninterrupted views of the valley towards the dunes, with an elevated deck from which to survey this captivating landscape. Recently renovated with new deck and freshly painted throughout, this gorgeous cottage is a unique property, a place of tranquility and seclusion with the sounds of the ocean, the magnificent local wildlife and exotic birds nearby.