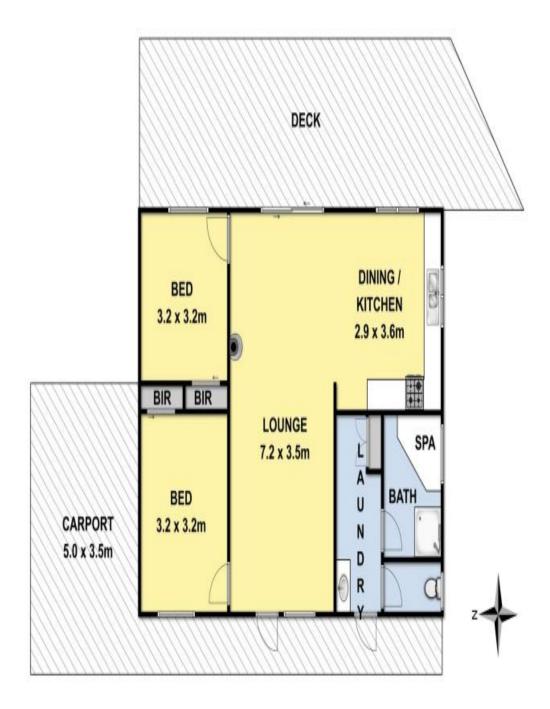

## SOLD

Contact: Gary Van Someren

0418550049

 Type:
 Rural

 Sold Date:
 04/04/2019

 Land:
 3.82Acres

https://www.greatoceanproperties.com.au

Whilst every attempt has been to ensure the accuracy of the floor plan contained here, measurements of doors, windows, rooms and any other items are approximate and no responsibility is taken for any error omission, or mis-statement. this plan for illustrative purpose only and should be used as such by any prospective purchaser. The service, systems and appliances shown have not been tested and no guarantee as to their operability or efficiency can be given.

Plans shown are only indicative of layout. Dimensions are approximate.