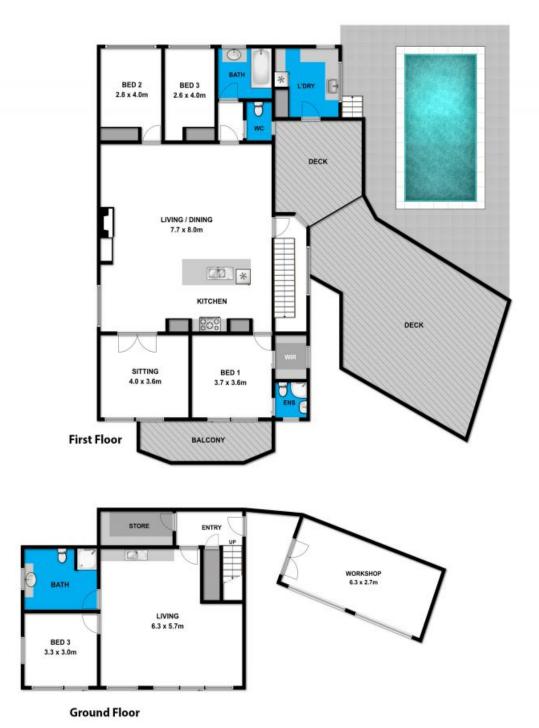

Set on a generous landscaped allotment of 1210sqm (app) with the Great Otway National Park at the rear boundary this home will become your own private sanctuary.

As you enter the property you have a feeling of serenity and spaciousness. Designed to be shared, the upper level of this home boasts an open plan kitchen, living and dining area. The sunny living area leads to the expansive north facing decked entertaining area and solar heated swimming pool, offering a beautiful treed outlook with bush and water views.

### 22 O'Donohue Road

Anglesea

Plans shown are only indicative of layout. Dimensions are approximate.

Anglesea, VIC 22 O'Donohue Road