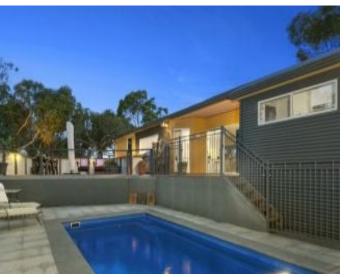

#### Sundrenched coastal oasis

A sundrenched coastal oasis set around a glistening swimming pool and sundeck that is perfectly positioned to capture the gorgeous views of the tree tops and ocean views. This four bedroom beach house is filled with natural light and space with a relaxed and casual coastal elegance all of its own.

Set on a generous landscaped allotment of 1210sqm (app) with the Great Otway National Park at the rear boundary this home will become your own private sanctuary.

As you enter the property you have a feeling of serenity and spaciousness. Designed to be shared, the upper level of this home boasts an open plan kitchen, living and dining area. The sunny living area leads to the expansive north facing decked entertaining area and solar heated swimming pool, offering a beautiful treed outlook with bush and water views.