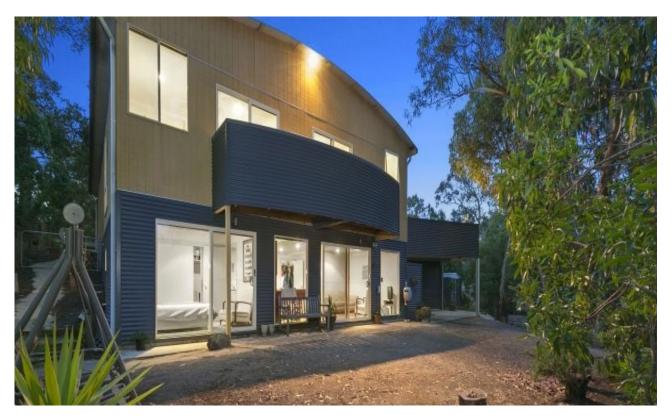

#### Sundrenched coastal oasis

A sundrenched coastal oasis set around a glistening swimming pool and sundeck that is perfectly positioned to capture the gorgeous views of the tree tops and ocean views. This four bedroom beach house is filled with natural light and space with a relaxed and casual coastal elegance all of its own.

Set on a generous landscaped allotment of 1210sqm (app) with the Great Otway National Park at the rear boundary this home will become your own private sanctuary.

As you enter the property you have a feeling of serenity and spaciousness. Designed to be shared, the upper level of this home boasts an open plan kitchen, living and dining area. The sunny living area leads to the expansive north facing decked entertaining area and solar heated swimming pool, offering a beautiful treed outlook with bush and water views.