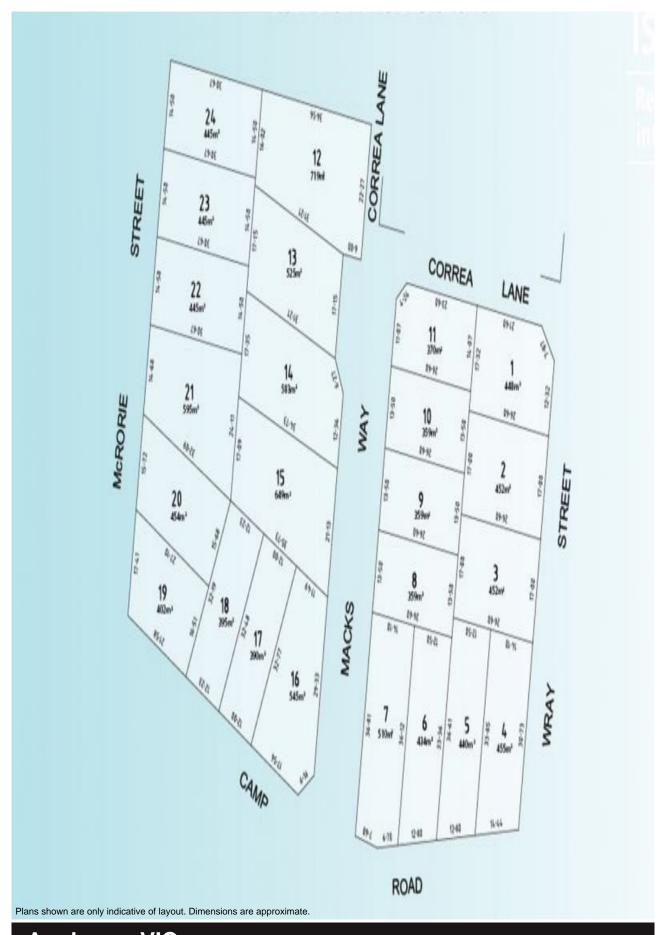

## Lot 10 / 22-28 Camp Road Anglesea, VIC

Anglesea, VIC Lot 10 / 22-28 Camp Road