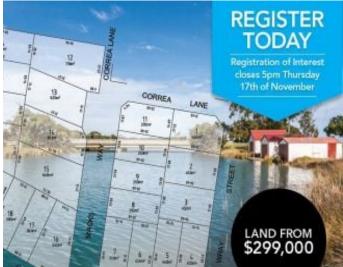

## Lot 9 / 22-28 Camp Road Anglesea, VIC

## **Premier Coastal Living** Nautilus Estate is one of the last land releases in Anglesea

This 24 allotment land release commands an elevated position with some magnificent river and bush views

Offering a family friendly lifestyle

A short walk to Anglesea town centre, restaurants, river and Anglesea's beautiful beaches

Centrally located in the heart of Anglesea

REGISTER TODAY

SOLD Contact:

Marty Maher 0419505279 Land 28/11/2016

greatocean properties

Type: Sold Date: 359m2 Land: https://www.greatoceanproperties.com.au

Anglesea, VIC Lot 9 / 22-28 Camp Road