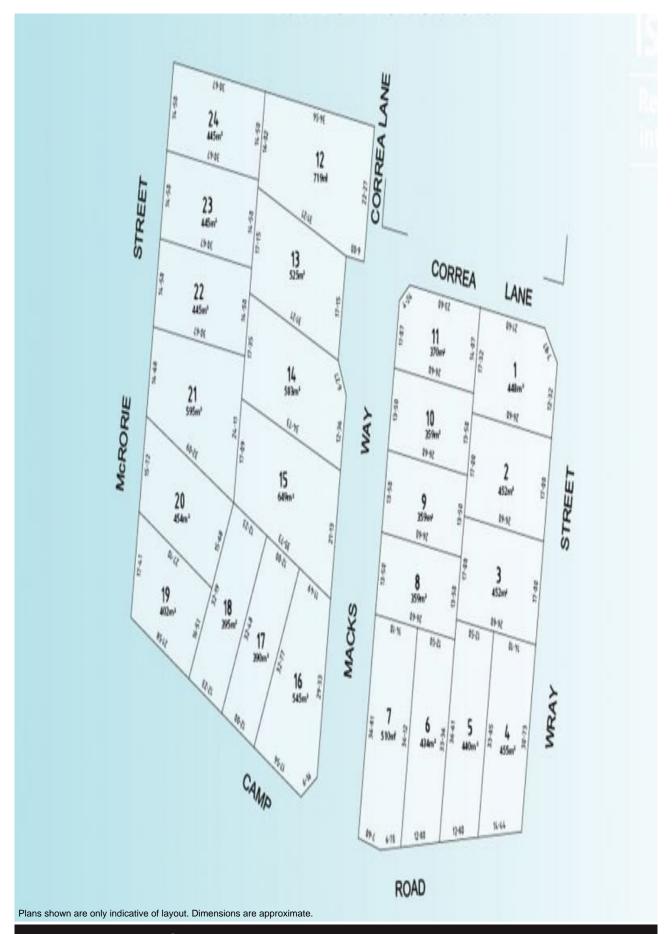

## Lot 9 / 22-28 Camp Road Anglesea, VIC

Type: Sold Date: 359m2 Land: https://www.greatoceanproperties.com.au

Anglesea, VIC Lot 9 / 22-28 Camp Road