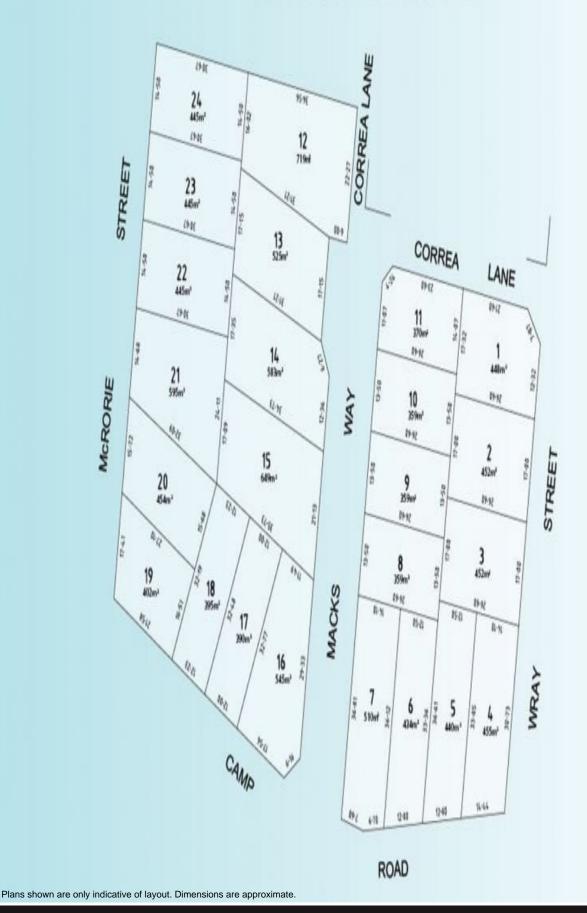

## **Premier Coastal Living**

Nautilus Estate is one of the last land releases in Anglesea

This 24 allotment land release commands an elevated position with some magnificent river and bush views

Offering a family friendly lifestyle

 Land:
 359m2

https://www.greatoceanproperties.com.au