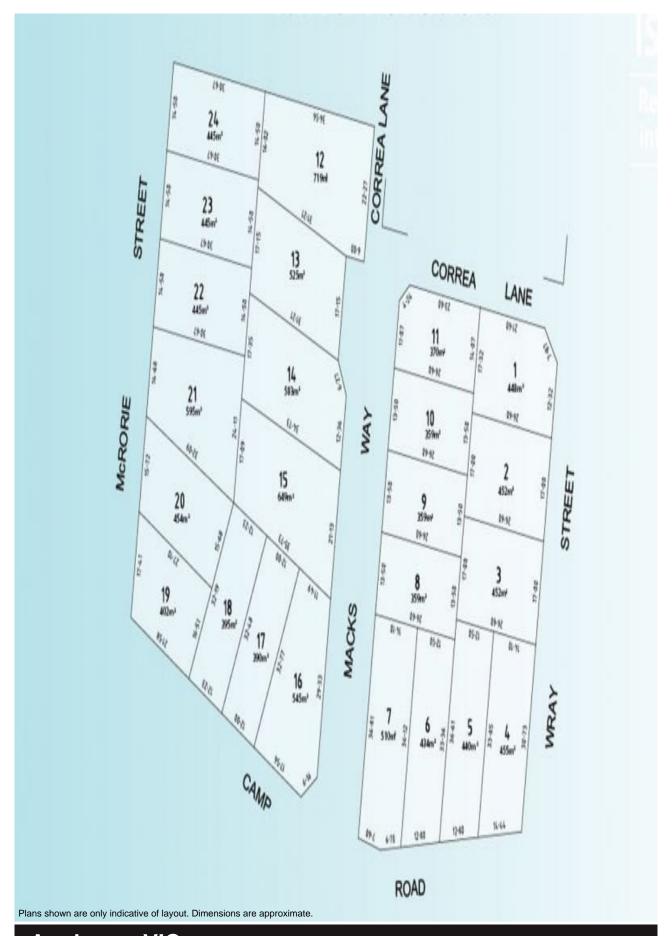

## Lot 7 / 22-28 Camp Road Anglesea, VIC

## **Premier Coastal Living** Nautilus Estate is one of the last land releases in Anglesea

This 24 allotment land release commands an elevated position with some magnificent river and bush views

Offering a family friendly lifestyle

Marty Maher 0419505279 Sold Date: 510m2 https://www.greatoceanproperties.com.au

Anglesea, VIC Lot 7 / 22-28 Camp Road