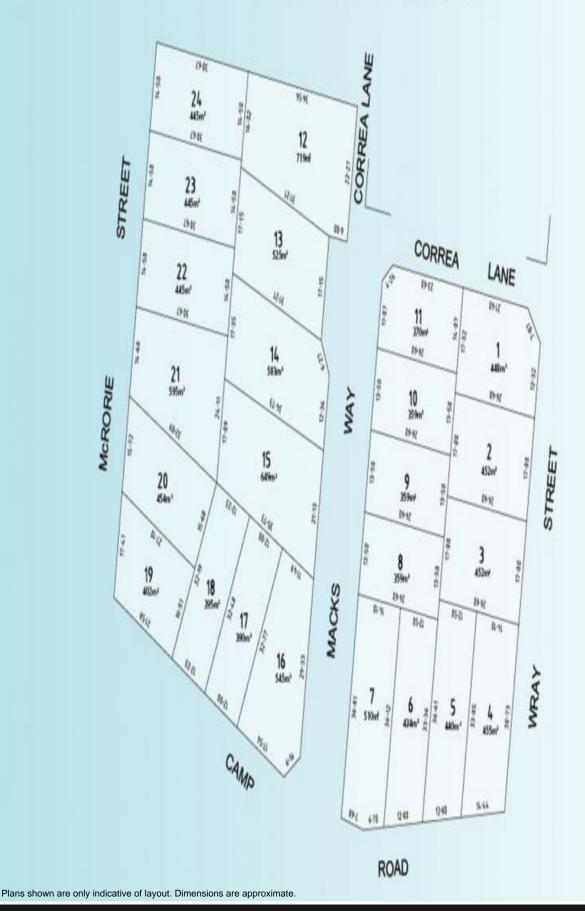

## **Premier Coastal Living**

Nautilus Estate is one of the last land releases in Anglesea

This 24 allotment land release commands an elevated position with some magnificent river and bush views

Offering a family friendly lifestyle

A short walk to Anglesea town centre, restaurants, river and Anglesea's beautiful beaches

Centrally located in the heart of Anglesea

REGISTER TODAY

SOLD

Contact: Marty Maher

0419505279

 Type:
 Land

 Sold Date:
 28/11/2016

 Land:
 452m2

https://www.greatoceanproperties.com.au