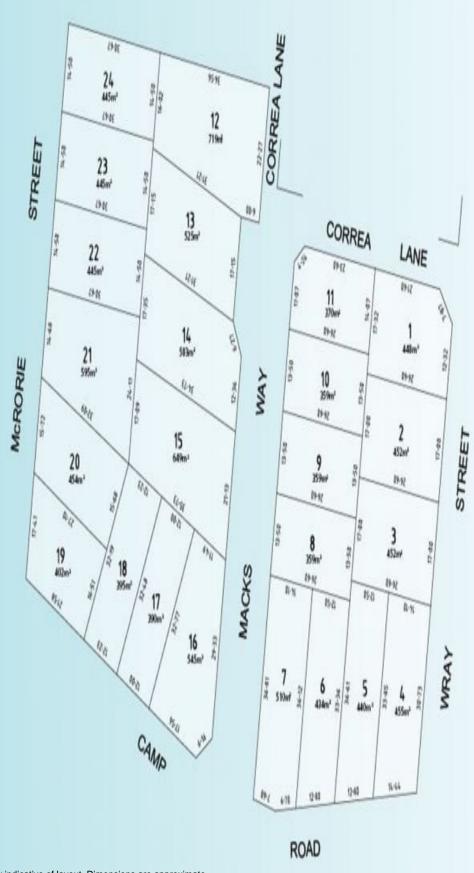

## **Premier Coastal Living**

Nautilus Estate is one of the last land releases in Anglesea

This 24 allotment land release commands an elevated position with some magnificent river and bush views

Offering a family friendly lifestyle

 Land:
 448m2

https://www.greatoceanproperties.com.au

Plans shown are only indicative of layout. Dimensions are approximate.