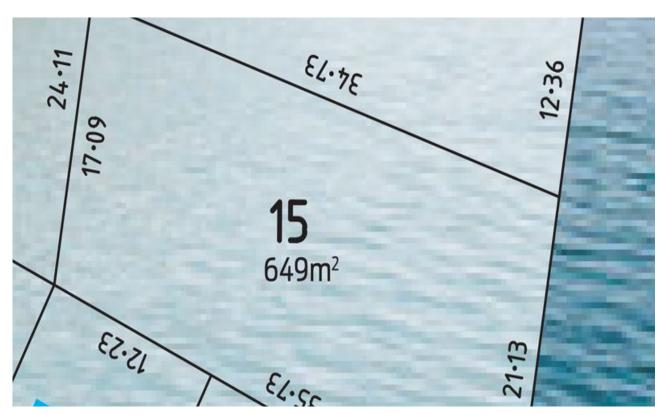

## Lot 15 / 22-28 Camp Road **Anglesea, VIC**

## \_\_\_\_

**SOLD** 

Contact: Marty Maher

0419505279

Type: Land Sold Date: 17/11/2017 Land: 649m2

https://www.greatoceanproperties.com.au

## land release

Plans shown are only indicative of layout. Dimensions are approximate.