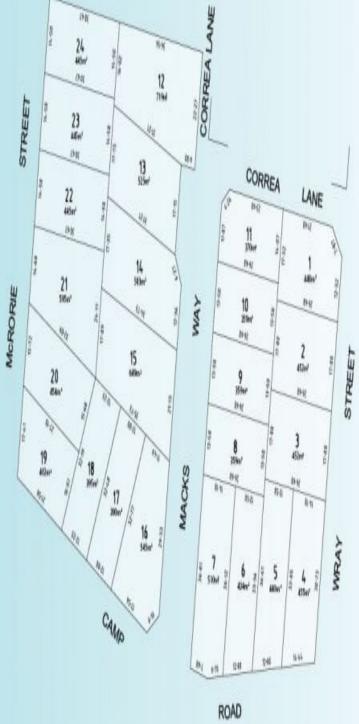

## Lot 15 / 22-28 Camp Road **Anglesea, VIC**

## **Premier Coastal Living**

Nautilus Estate is one of the last land releases in Anglesea with only 5 allotments remaining

This 24 allotment land release commands an elevated position with some magnificent river and bush views

Offering a family friendly lifestyle

A short walk to Anglesea town centre, restaurants, river and Anglesea's beautiful beaches

Centrally located in the heart of Anglesea

## land release

Plans shown are only indicative of layout. Dimensions are approximate.