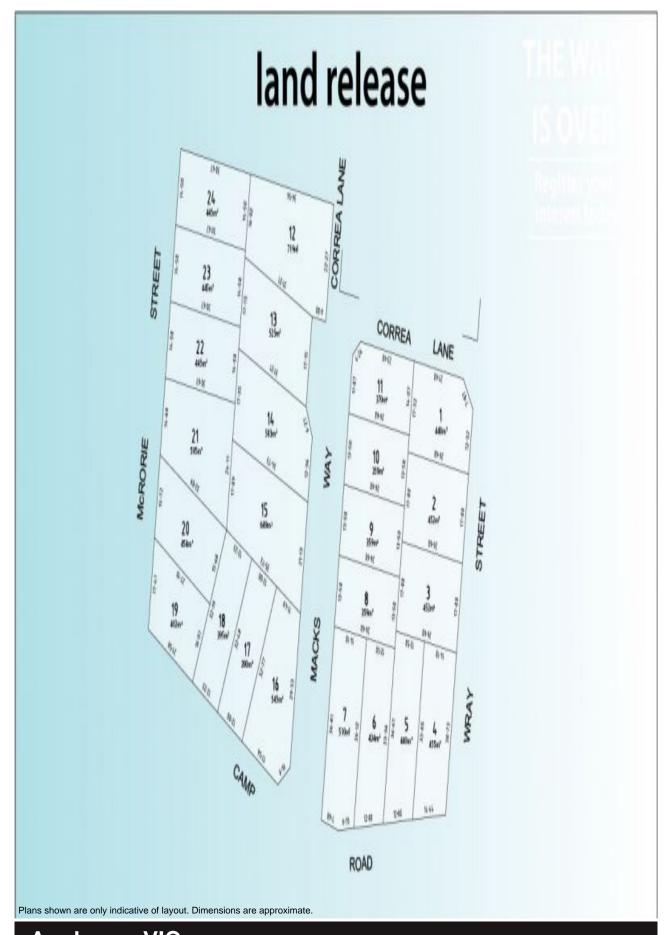

## **Premier Coastal Living**

Nautilus Estate is one of the last land releases in Anglesea with only 5 allotments remaining

This 24 allotment land release commands an elevated position with some magnificent river and bush views

Marty Maher 0419505279 Land 04/07/2017 583m2

https://www.greatoceanproperties.com.au

Anglesea, VIC Lot 14 / 22-28 Camp Road