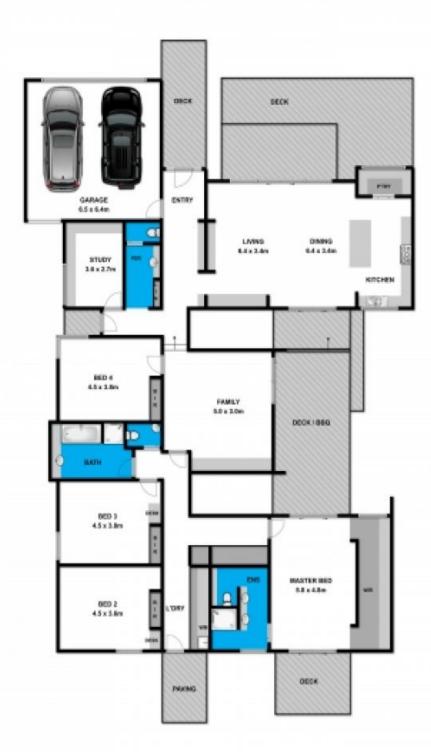

This modern marvel comprises; a spacious master bedroom with a stylish ensuite and twin WIRS which is a haven away from the hustle of family life, 3 generous bedrooms providing built in robes, private study ideal for those working from home and a secure double garage with ample storage.

https://www.greatoceanproperties.com.au

Whilst bermucons as has made every attempt to ensure the accuracy of the floor plan contained here, measurements are approximate and no responsibility is taken for any error, ornitoton, or mis-statement. This plan is for illustrative purposes only.

## 33 Inshore Drive

Torquay

Plans shown are only indicative of layout. Dimensions are approximate.

Torquay, VIC 33 Inshore Drive