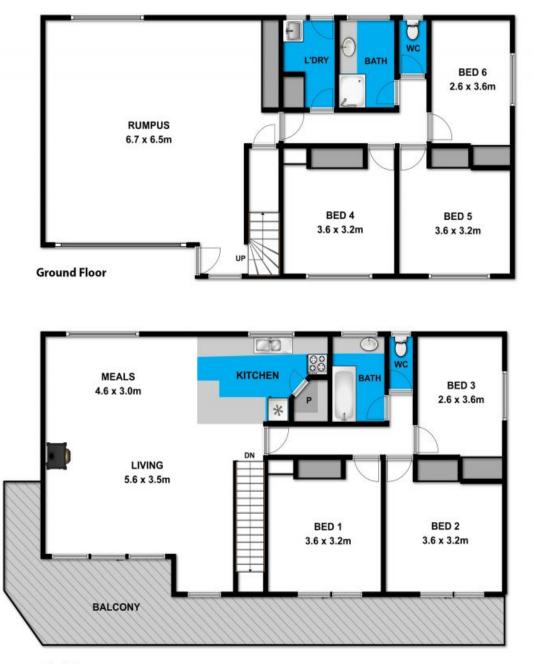

The spacious upstairs open plan living (with study nook) encourages an easy flow through to the deck area, perfect for outdoor entertaining and that relaxed coastal lifestyle.

This beach home comprises of six bedrooms and two bathrooms, multiple reverse cycle heating and cooling units and a slow combustion fire place for those cosy spring evenings. The substantial lower level is ideal to accommodate teenage children and or extended friends and family given the second living area.

| SOLD     |  |
|----------|--|
| Contact: |  |
|          |  |
| Туре:    |  |

Sold Date:

Land:

Marty Maher 0419505279 House

08/11/2016 857m2

https://www.greatoceanproperties.com.au

**First Floor** 

Whilst bwrm.com.au has made every attempt to ensure the accuracy of the floor plan contained here, measurements are approximate and no responsibility is taken for any error, omission, or mis-statement. This plan is for illustrative purposes only.