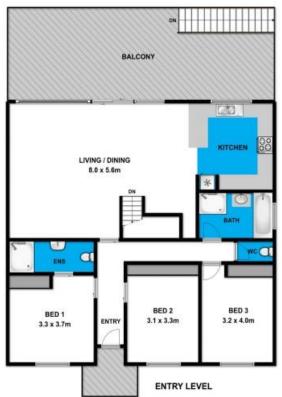

## **Belton Street Beauty**

Is an understatement to this substantial and solid coastal property. This is the perfect coastal property to accommodate the largest of families or extended family and friends with five bedrooms (the fifth can be utilised as a rumpus room) and three bathrooms coupled with a generous open plan living area. The large and expansive deck offers a lovely north facing treed aspect with broad views of the Anglesea Golf Course and beyond to the Anglesea Heath.

An unexpected additional to this substantial property is an indoor swimming pool and spa (solar and gas heated with automatic water filtering) with an outstanding indoor entertainment zone equipped with a kitchenette, air conditioner and wet area that could also be used as an all year round gym. Secure rear yard, ample off street parking, polished hardwood timber flooring, high ceilings, a reverse cycle heating and cooling unit and spacious bedrooms are some of the additional attributes. This beautifully presented property offers life style and investment options along with the much prized coastal location of Anglesea.

## SOLD

great**o**cean**properties** 

Contact:

Marty Maher 0419505279

Type: House Sold Date: 17/11/2016 Land: 867m2

https://www.greatoceanproperties.com.au

LOWER LEVEL

Whilst bwrm.com.au has made every attempt to ensure the accuracy of the floor plan contained here, measurements are approximate and no responsibility is taken for any error, omission, or mis-statement. This plan is for illustrative purposes only.

## 21 Belton Street

Anglesea

Plans shown are only indicative of layout. Dimensions are approximate.