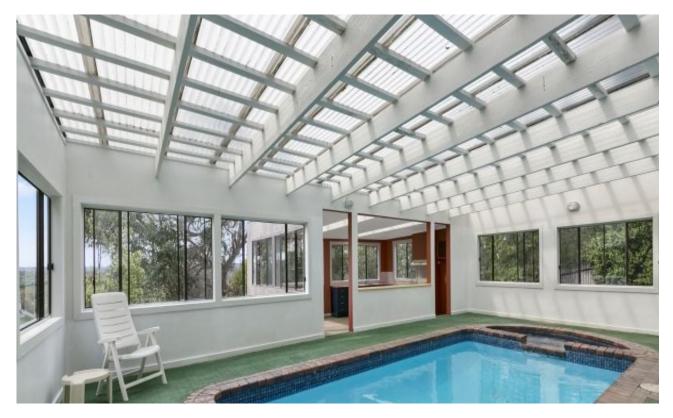

An unexpected additional to this substantial property is an indoor swimming pool and spa (solar and gas heated with automatic water filtering) with an outstanding indoor entertainment zone equipped with a kitchenette, air conditioner and wet area that could also be used as an all year round gym. Secure rear yard, ample off street parking, polished hardwood timber flooring, high ceilings, a reverse cycle heating and cooling unit and spacious bedrooms are some of the additional attributes. This beautifully presented property offers life style and investment options along with the much prized coastal location of Anglesea.