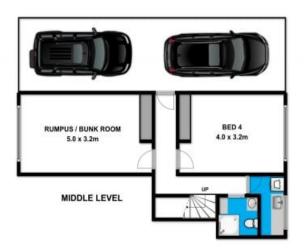

## SOLD

great**o**cean**properties** 

Contact:

Marty Maher 0419505279

Type: House Sold Date: 17/11/2016 Land: 867m2

https://www.greatoceanproperties.com.au

LOWER LEVEL

Whilst bwrm.com.au has made every attempt to ensure the accuracy of the floor plan contained here, measurements are approximate and no responsibility is taken for any error, omission, or mis-statement. This plan is for illustrative purposes only.

## 21 Belton Street

Anglesea

Plans shown are only indicative of layout. Dimensions are approximate.