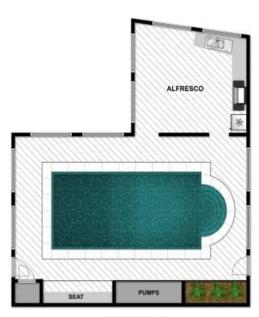

An unexpected additional to this substantial property is an indoor swimming pool and spa (solar and gas heated with automatic water filtering) with an outstanding indoor entertainment zone equipped with a kitchenette, air conditioner and wet area that could also be used as an all year round gym. Secure rear yard, ample off street parking, polished hardwood timber flooring, high ceilings, a reverse cycle heating and cooling unit and spacious bedrooms are some of the additional attributes. This beautifully presented property offers life style and investment options along with the much prized coastal location of Anglesea.

## SOLD

great**o**cean**properties** 

Contact:

Marty Maher 0419505279

Type: House Sold Date: 17/11/2016 Land: 867m2

https://www.greatoceanproperties.com.au

LOWER LEVEL

Whilst bwrm.com.au has made every attempt to ensure the accuracy of the floor plan contained here, measurements are approximate and no responsibility is taken for any error, omission, or mis-statement. This plan is for illustrative purposes only.

## 21 Belton Street

Anglesea

Plans shown are only indicative of layout. Dimensions are approximate.