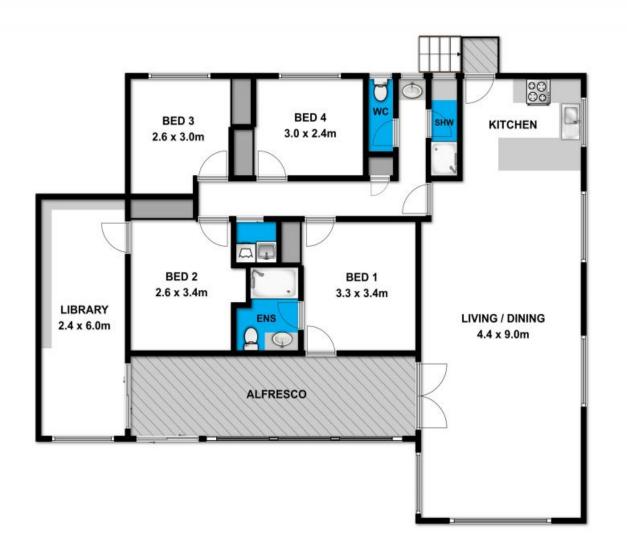

### **SOLD**

Contact: Marty Maher

0419505279 Mim Atkinson 0408912533

Type: House Sold Date: 29/10/2016 Land: 1476m2

https://www.greatoceanproperties.com.au

Whilst bwrm.com.au has made every attempt to ensure the accuracy of the floor plan contained here, measurements are approximate and no responsibility is taken for any error, omission, or mis-statement. This plan is for illustrative purposes only.

### 56 Banool Road

Plans shown are only indicative of layout. Dimensions are approximate.