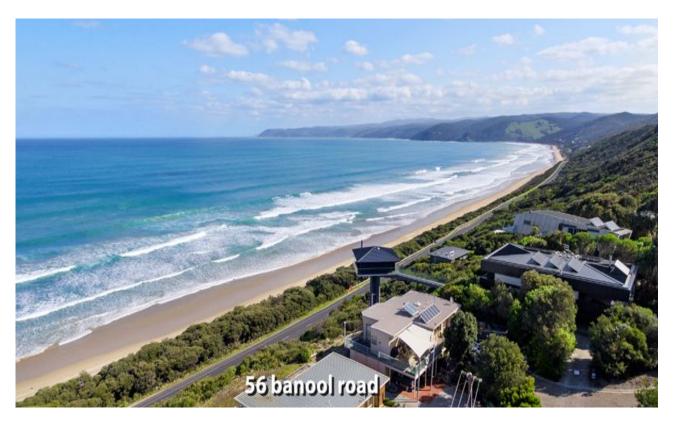

# 56 Banool Road Fairhaven, VIC

**2** BATH

2 CAR

great ocean properties

#### **Nature's Grandstand**

The panoramic, ocean views from this cliff top property are simply world class. Located two doors from the iconic "Pole House" in Fairhaven, the four bedroom cedar residence can be comfortably occupied however the future potential of the site is obvious from first inspection. The large 1476 sqm (app) allotment enjoys street level entry off Banool Road and drops down to the Great Ocean Road, providing complete security of view. Despite the elevated position, access to the beach and the popular Fairhaven Surf Club is via a nearby pedestrian reserve which has a gentle gradient the whole way. Banool Road ends in a court near the property and provides quiet amenity in this very tightly held pocket. For those looking to secure a rare front row cliff top position, overlooking the breaking surf and only 90 minutes from Melbourne, this offering represents an excellent opportunity.