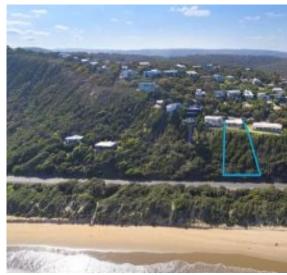

#### **Nature's Grandstand**

The panoramic, ocean views from this cliff top property are simply world class. Located two doors from the iconic "Pole House" in Fairhaven, the four bedroom cedar residence can be comfortably occupied however the future potential of the site is obvious from first inspection. The large 1476 sqm (app) allotment enjoys street level entry off Banool Road and drops down to the Great Ocean Road, providing complete security of view. Despite the elevated position, access to the beach and the popular Fairhaven Surf Club is via a nearby pedestrian reserve which has a gentle gradient the whole way. Banool Road ends in a court near the property and provides quiet amenity in this very tightly held pocket. For those looking to secure a rare front row cliff top position, overlooking the breaking surf and only 90 minutes from Melbourne, this offering represents an excellent opportunity.