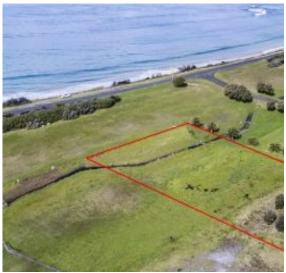

## Located in the Popular Heathfield Estate

Located in the popular Heathfield estate only meters away from the breaking surf, ocean views and excellent proximity to both Marengo & the township of Apollo Bay, this substantial 4000sqm (1 acre approx) allotment provides an opportunity to plan and build your own private coastal oasis. Featuring a 42 meter frontage and adjoining a landscape reserve at the rear, take advantage of the tranquility of this low density residential zone away from the madding crowd of Apollo Bay with the sound of the breaking waves nearby. The outlook from any future dwelling could be designed with the ocean in mind to take advantage of the positioning of this allotment to maximise coastal views and the surrounding rolling hills with the certainty that your views can never be built out. The land is approximately 2.5 hours from Melbourne, 2 minutes to Apollo Bay and only moments away from the peaceful Marengo beaches, reefs and nature walks. Enjoy the seclusion whilst being close enough to the town center to savour the cafes, restaurants, farmers markets and events. This expansive block offers the option to