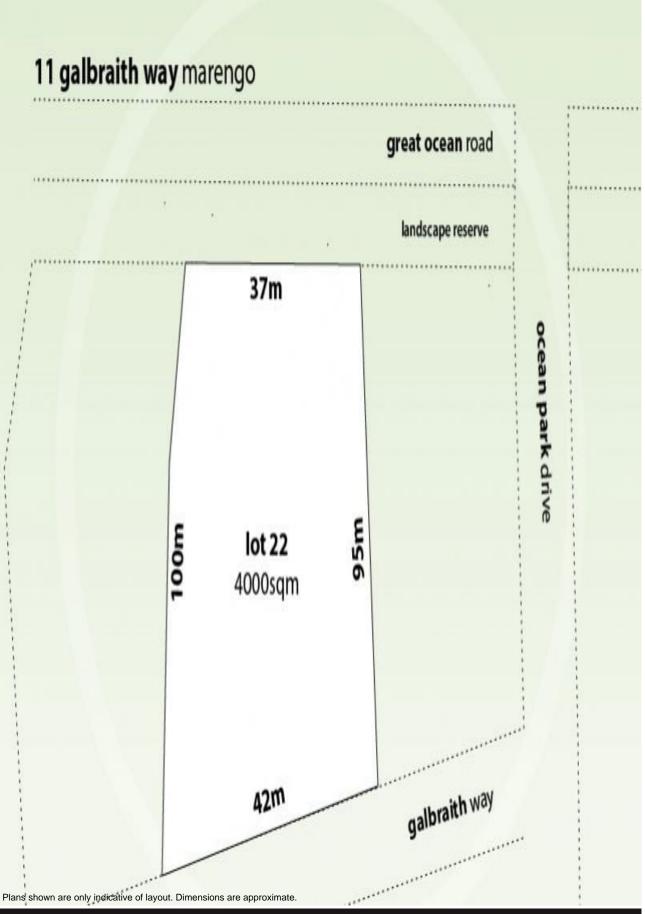

## 11 Galbraith Way **Marengo, VIC**

## Located in the Popular Heathfield Estate

Located in the popular Heathfield estate only meters away from the breaking surf, ocean views and excellent proximity to both Marengo & the township of Apollo Bay, this substantial 4000sqm (1 acre approx) allotment provides an opportunity to plan and build your own private coastal oasis. Featuring a 42 meter frontage and adjoining a landscape reserve at the rear, take advantage of the tranquility of this low density residential zone away from the madding crowd of Apollo Bay with the sound of the breaking waves nearby. The outlook from any future dwelling could be designed with the ocean in mind to take advantage of the positioning of this allotment to maximise coastal views and the surrounding rolling hills with the certainty that your views can never be built out. The land is approximately 2.5 hours from Melbourne, 2 minutes to Apollo Bay and only moments away from the peaceful Marengo beaches, reefs and nature walks. Enjoy the seclusion whilst being close enough to the town center to savour the cafes, restaurants, farmers markets and events. This expansive block offers the option to