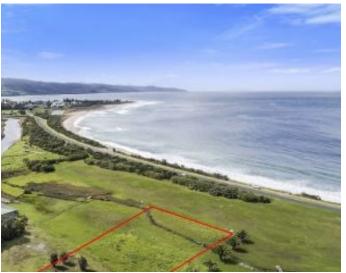

## Located in the Popular Heathfield Estate

Located in the popular Heathfield estate only meters away from the breaking surf, ocean views and excellent proximity to both Marengo & the township of Apollo Bay, this substantial 4000sqm (1 acre approx) allotment provides an opportunity to plan and build your own private coastal oasis. Featuring a 42 meter frontage and adjoining a landscape reserve at the rear, take advantage of the tranquility of this low density residential zone away from the madding crowd of Apollo Bay with the sound of the breaking waves nearby. The outlook from any future dwelling could be designed with the ocean in mind to take advantage of the positioning of this allotment to maximise coastal views and the surrounding rolling hills with the certainty that your views can never be built out. The land is approximately 2.5 hours from Melbourne, 2 minutes to Apollo Bay and only moments away from the peaceful Marengo beaches, reefs and nature walks. Enjoy the seclusion whilst being close enough to the town center to savour the cafes, restaurants, farmers markets and events. This expansive block offers the option to