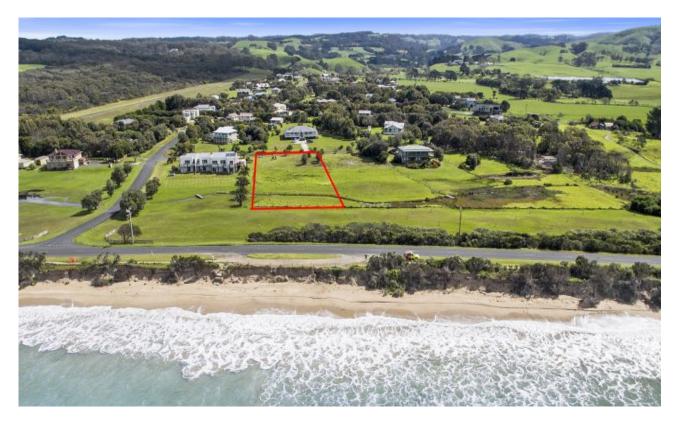

## Located in the Popular Heathfield Estate

Located in the popular Heathfield estate only meters away from the breaking surf, ocean views and excellent proximity to both Marengo & the township of Apollo Bay, this substantial 4000sqm (1 acre approx) allotment provides an opportunity to plan and build your own private coastal oasis. Featuring a 42 meter frontage and adjoining a landscape reserve at the rear, take advantage of the tranquility of this low density residential zone away from the madding crowd of Apollo Bay with the sound of the breaking waves nearby. The outlook from any future dwelling could be designed with the ocean in mind to take advantage of the positioning of this allotment to maximise coastal views and the surrounding rolling hills with the certainty that your views can never be built out. The land is approximately 2.5 hours from Melbourne, 2 minutes to Apollo Bay and only moments away from the peaceful Marengo beaches, reefs and nature walks. Enjoy the seclusion whilst being close enough to the town center to savour the cafes, restaurants, farmers markets and events. This expansive block offers the option to