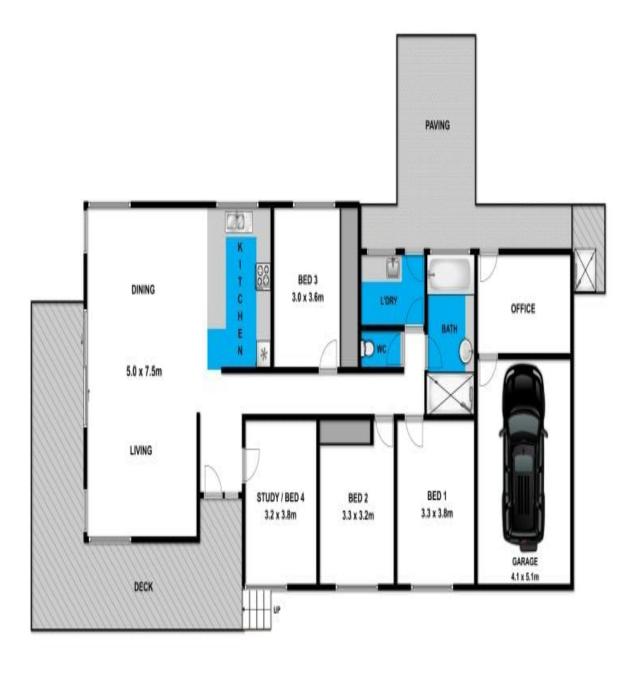

Whilst burm.com.au has made every attempt to ensure the accuracy of the floor plan contained here, measurements are approximate and no responsibility is taken for any error, omission, or mis-statement. This plan is for illustrative purposes only.

## Anglesea

25

Plans shown are only indicative of layout. Dimensions are approximate.

Anglesea, VIC 21 Great Ocean Road