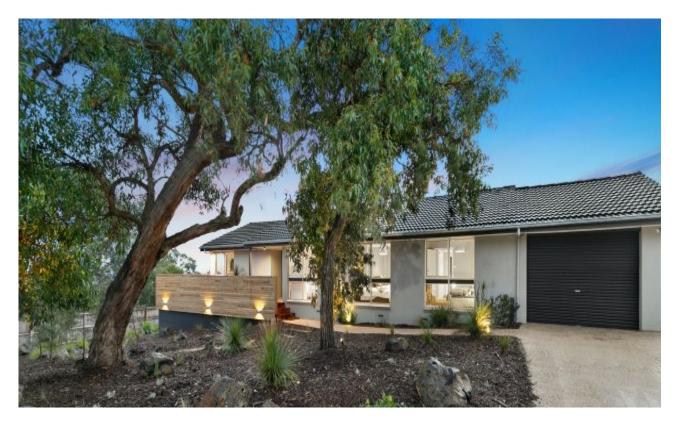

## Striking and stylish coastal living

This striking and stylish designed home with ocean views of Point Roadknight is located in the heart of Anglesea yet tucked away. The signature features of this builder own home is the quality of living it offers from a recent re-design to the highest standard. The lighting, the window furnishings, the finishes, the fittings both inside and out have been thoroughly thought through to produce an outstanding designed beach house. The moment you walk through the door you are greeted by an open and flowing floor plan. The home boasts four bedrooms, a central bathroom private study and expansive living area with ocean views all spread over one single level. Conducive to family life, this property features a spacious living/dining/kitchen hub that is indicative of the homes quality with its polished wooden floors, immense cabinetry, European appliances and extensive glazing. The front decked entertaining area is where the indoors and outdoors merge through a sliding door allowing the property to open on those beautiful summer days all while enjoying the best of Anglesea living. The private