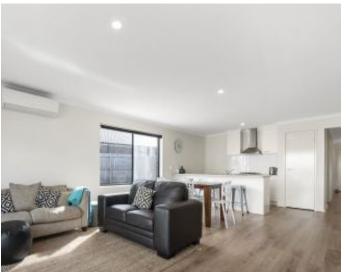

On entering the property, you are greeted by a large corridor that leads to the open planning living, dining and kitchen. This room is light filled with sliding doors that lead out to the garden, where you can enjoy an alfresco dinner on a sunny day. The main bathroom is located off the open plan area, this comes with shower, large bath and toilet. There are also a further 2 bedrooms complete with built in robes.