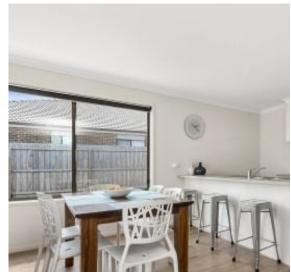

On entering the property, you are greeted by a large corridor that leads to the open planning living, dining and kitchen. This room is light filled with sliding doors that lead out to the garden, where you can enjoy an alfresco dinner on a sunny day. The main bathroom is located off the open plan area, this comes with shower, large bath and toilet. There are also a further 2 bedrooms complete with built in robes.