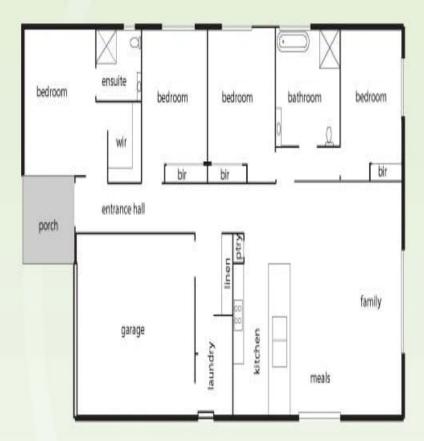

## greatocean properties

23 Joyce Street, Apollo Bay

Plans shown are only indicative of layout. Dimensions are approximate.

Apollo Bay, VIC 23 Joyce Street