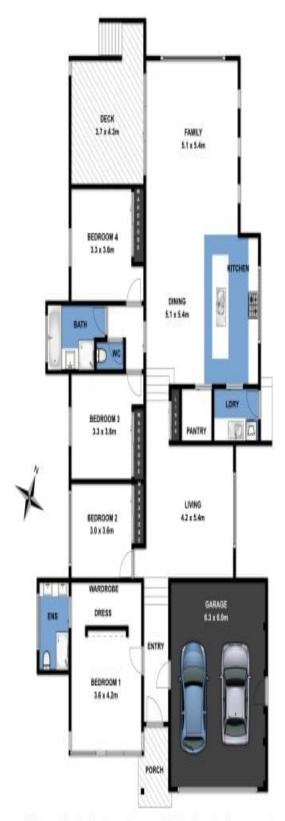

The home features four generous bedrooms, all with built in robes. The master bedroom includes a palatial ensuite with double sinks and a glorious oversized shower head for melting away a busy day.

## **SOLD**

Contact: Marty Maher

0419505279

 Type:
 House

 Sold Date:
 23/08/2016

 Land:
 668m2

https://www.greatoceanproperties.com.au

Whilst every attempt has been to ensure the accuracy of the floor plan contained here, measurements of doors, windows, rooms and any other items are approximate and no responsibility is taken for any error omission, or mis-statement, this plan for illustrative purpose only and should be used as such by any prospective purchaser. The service, systems and appliances shown have not been tested and no guarantee as to their operability or efficiency can be given.

Plans shown are only indicative of layout. Dimensions are approximate.