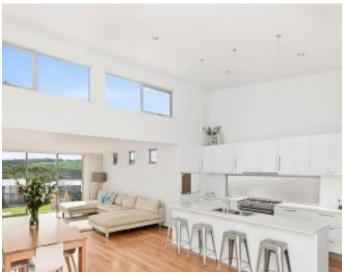

## Simply stunning entertainer

OFFERS REQUIRED BY 29 AUGUST 2016<br>
Step into this stunning custom built home by Gude Builders and be charmed by all it has to offer.

As you enter the home you have an immediate feeling of spaciousness and quality. A grand hallway with hardwood flooring leads past the theatre room/second lounge room and into the impressive open plan living, dining and kitchen - bathed in natural northern sunlight. Enjoy the well appointed kitchen with stone bench tops, ample storage and walk in pantry. The home has been built with no expense spared right down to the strip footings in place to accommodate a second story if you desire.