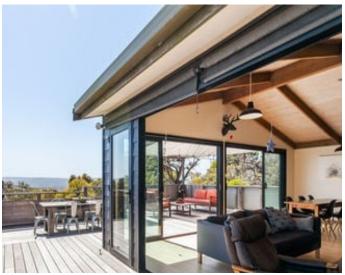

## Set amongst the trees

This beautifully presented two storey beach house captures a beautiful native outlook from its elevated northerly position.

### Featuring

- Spacious upstairs open plan living, dining and kitchen
- 3 bedrooms all with built-in-robes, central bathroom, laundry and separate toilet on upper level
- Expansive sunny deck that wraps around the home
- Downstairs has ample storage and an extra bedroom/living area with brand new ensuite
- Covered entertaining area- perfect for indoor/outdoor living
- Position on a 605sqm (app) elevated allotment
- Native landscaping and treed outlook- creating a sense of privacy and space