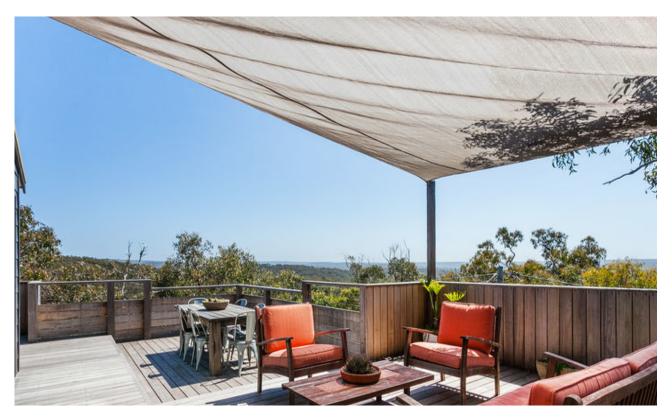

## Set amongst the trees

This beautifully presented two storey beach house captures a beautiful native outlook from its elevated northerly position.

### Featuring

- Spacious upstairs open plan living, dining and kitchen
- 3 bedrooms all with built-in-robes, central bathroom, laundry and separate toilet on upper level
- Expansive sunny deck that wraps around the home
- Downstairs has ample storage and an extra bedroom/living area with brand new ensuite
- Covered entertaining area- perfect for indoor/outdoor living
- Position on a 605sqm (app) elevated allotment
- Native landscaping and treed outlook- creating a sense of privacy and space