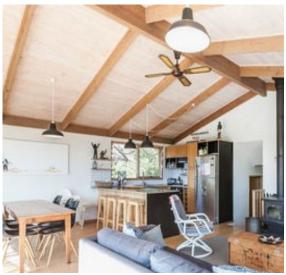

### Featuring

- Spacious upstairs open plan living, dining and kitchen
- 3 bedrooms all with built-in-robes, central bathroom, laundry and separate toilet on upper level
- Expansive sunny deck that wraps around the home
- Downstairs has ample storage and an extra bedroom/living area with brand new ensuite
- Covered entertaining area- perfect for indoor/outdoor living
- Position on a 605sqm (app) elevated allotment
- Native landscaping and treed outlook- creating a sense of privacy and space