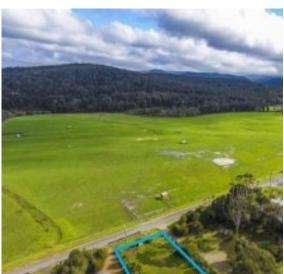

## Panoramic rural outlook

Any future dwelling on this substantial 1117sqm (app) vacant allotment will enjoy panoramic valley views. Designed correctly, the dwelling would almost feel like it is part of its own farm such is the open feel of the outlook. The allotment is very much a large blank canvas ready to be taken advantage of. There is a planning permit currently in place for a dwelling and those plans are available to view. The size of the land however, allows for flexibility in design and would be ideal for either a permanent or holiday house. The relatively level contour is ideal for those considering building a dwelling for their later years. Access to the town, river, beach and Great Otway National Park are all flat, so it is easy for walking or riding bikes. Very pretty and well priced considering the size and outlook available. All services except gas are either connected or available.