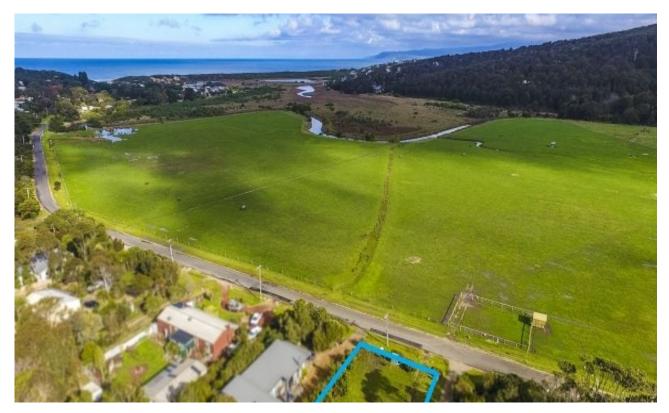

## Panoramic rural outlook

Any future dwelling on this substantial 1117sqm (app) vacant allotment will enjoy panoramic valley views. Designed correctly, the dwelling would almost feel like it is part of its own farm such is the open feel of the outlook. The allotment is very much a large blank canvas ready to be taken advantage of. There is a planning permit currently in place for a dwelling and those plans are available to view. The size of the land however, allows for flexibility in design and would be ideal for either a permanent or holiday house. The relatively level contour is ideal for those considering building a dwelling for their later years. Access to the town, river, beach and Great Otway National Park are all flat, so it is easy for walking or riding bikes. Very pretty and well priced considering the size and outlook available. All services except gas are either connected or available.