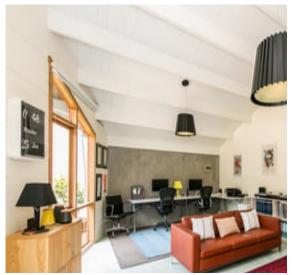

## featuring:

- •4 bedrooms with built-in-robes
- •Large central bathroom incl. spa bath and two washbasins
- •Additional separate toilet
- •2 spacious living areas, both with fireplaces
- •Home office/study area with large two work-station desk
- •Extra rumpus/child play area
- •Three bay lock up machinery shed
- •Large outdoor deck area, overlooking gorgeous Otway farmlands