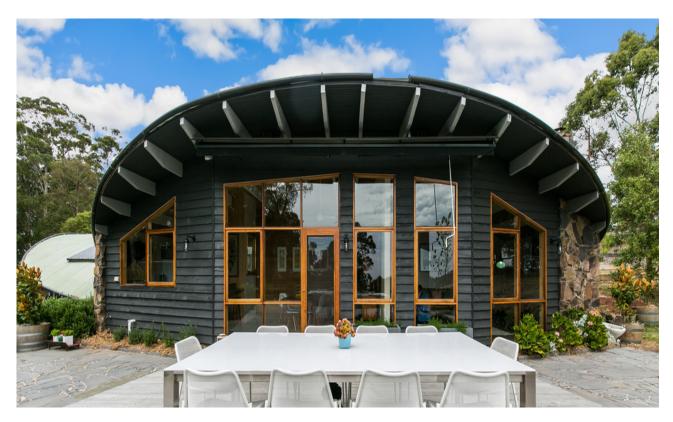

## 1040 Bambra-Boonah Road **Boonah, VIC**

## **UNDER OFFER**

Enjoy a stylish country lifestyle in this architecturally designed home. The private and tranquil residence is set on 5 acres bordering the Boonah State Forest and the Great Otway National Park.

## featuring:

- •4 bedrooms with built-in-robes
- •Large central bathroom incl. spa bath and two washbasins
- •Additional separate toilet
- •2 spacious living areas, both with fireplaces
- •Home office/study area with large two work-station desk
- •Extra rumpus/child play area
- •Three bay lock up machinery shed
- •Large outdoor deck area, overlooking gorgeous Otway farmlands