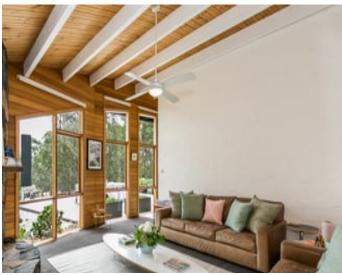

## featuring:

- •4 bedrooms with built-in-robes
- •Large central bathroom incl. spa bath and two washbasins
- •Additional separate toilet
- •2 spacious living areas, both with fireplaces
- •Home office/study area with large two work-station desk
- •Extra rumpus/child play area
- •Three bay lock up machinery shed
- •Large outdoor deck area, overlooking gorgeous Otway farmlands