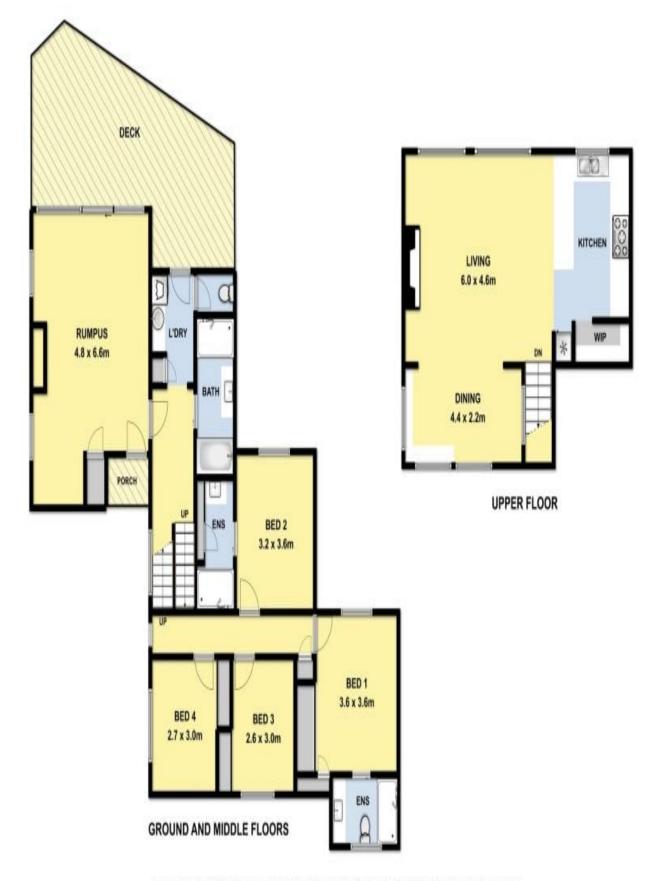

SOLD Contact:

Type:

Land:

Marty Maher 0419505279 Mim Atkinson

0408912533 House Sold Date: 08/07/2016 1047m2 https://www.greatoceanproperties.com.au

THIS FLOOR PLAN IS A SKETCH ALL DATA SHOWN IS GENERAL ONLY HE ALL DIMENSIONS STATED ARE APPROXIMATE ONLY AND SHOULD NOT BE TAKEN AS DEFINITE

Plans shown are only indicative of layout. Dimensions are approximate.

Aireys Inlet, VIC 20 Alice Road