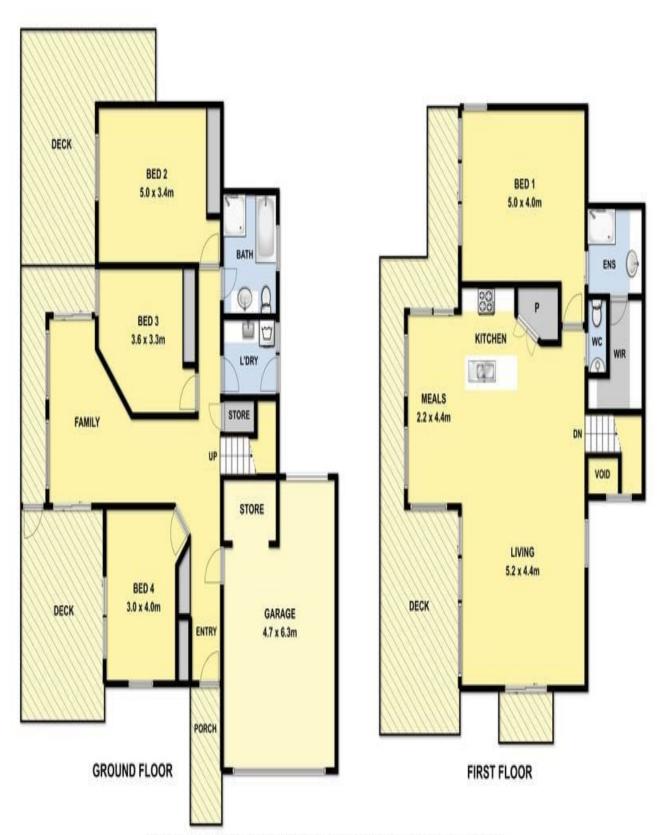

y northerly aspect making it ideal for year round indoor/outdoor entertaining.

The lower level features a living area perfect for retreating. Three generous bedrooms are also on offer with built-in robes, a central bathroom and direct access to the secure garage.

Ample storage is available to support an equipment based coastal lifestyle. Only minutes to beautiful Torquay and Jan Juc surf beaches and all within an easy stroll to restaurants, shops and sporting facilities, including the RACV resort, golf course and the home of The Torquay Tigers at Spring Creek Reserve. Set on a low maintenance 540sqm (app) allotment providing appeal and privacy.

### **SOLD**

Contact: Marty Maher

0419505279

 Type:
 House

 Sold Date:
 02/08/2016

 Land:
 540m2

https://www.greatoceanproperties.com.au



THIS FLOOR PLAN IS A SKETCH ALL DATA SHOWN IS GENERAL ONLY NE-ALL DIMENSIONS STATED ARE APPROXIMATE ONLY AND SHOULD NOT BE TAKEN AS DEFINITE

Plans shown are only indicative of layout. Dimensions are approximate.