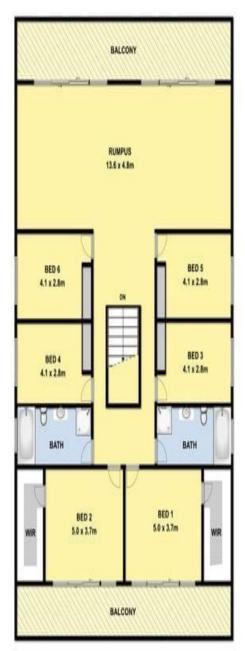

At the entrance you are greeted by spacious open living and the impressive central timber staircase leads to an upper level with six bedrooms, two bathrooms, a large rumpus room and access to the elevated decks, the rear deck with ocean views.

The master bedroom is complete with WIR and ensuite bathroom, the second double bedroom easily accommodates a queen bed and has a walk-in-robe whilst the four other bedrooms have built-in-robes. Both upstairs bathrooms have spa baths.

Plans shown are only indicative of layout. Dimensions are approximate.