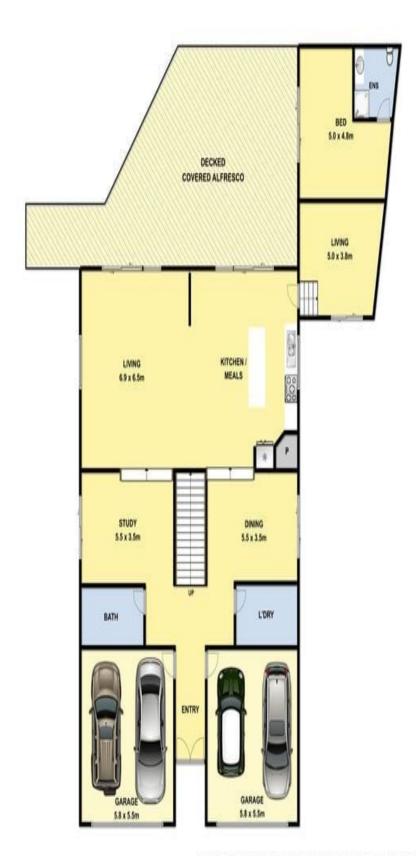

This home is approximately 14 years old built on a grand scale with six generous bedrooms, four bathrooms, three impressively sized living areas plus attached self-contained unit with ensuite, two double garages with space for four cars and front and rear decks.

At the entrance you are greeted by spacious open living and the impressive central timber staircase leads to an upper level with six bedrooms, two bathrooms, a large rumpus room and access to the elevated decks, the rear deck with ocean views.

The master bedroom is complete with WIR and ensuite bathroom, the second double bedroom easily accommodates a queen bed and has a walk-in-robe whilst the four other bedrooms have built-in-robes. Both upstairs bathrooms have spa baths.

Plans shown are only indicative of layout. Dimensions are approximate.