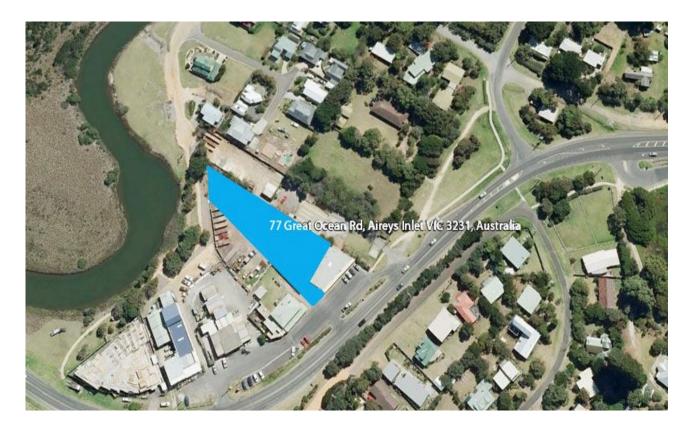

## Land suitable for mixed use

This substantial 2038sqm (app) vacant allotment enjoys both Great Ocean Road and river frontages and is in a prime position in the lower business precinct of Aireys Inlet. The flexible nature of the Business 1 zoning allows for a mixed use of residential and commercial development. Land of this type is very limited in Aireys Inlet and the size of the holding provides a blank canvas for significant development. There is direct access from the Great Ocean Road, and the river aspect at the rear is very picturesque. The general precinct attracts good foot traffic, especially in the warm months and the infrastructure in the area is excellent, with main services available. Access to Aireys Inlet is approximately 90 minutes from the Westgate Bridge, without traffic lights.