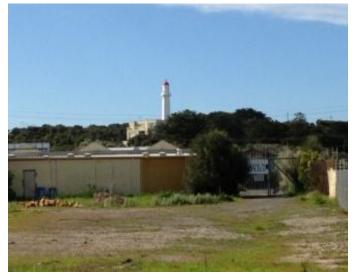

## Land suitable for mixed use

This substantial 2038sqm (app) vacant allotment enjoys both Great Ocean Road and river frontages and is in a prime position in the lower business precinct of Aireys Inlet. The flexible nature of the Business 1 zoning allows for a mixed use of residential and commercial development. Land of this type is very limited in Aireys Inlet and the size of the holding provides a blank canvas for significant development. There is direct access from the Great Ocean Road, and the river aspect at the rear is very picturesque. The general precinct attracts good foot traffic, especially in the warm months and the infrastructure in the area is excellent, with main services available. Access to Aireys Inlet is approximately 90 minutes from the Westgate Bridge, without traffic lights.