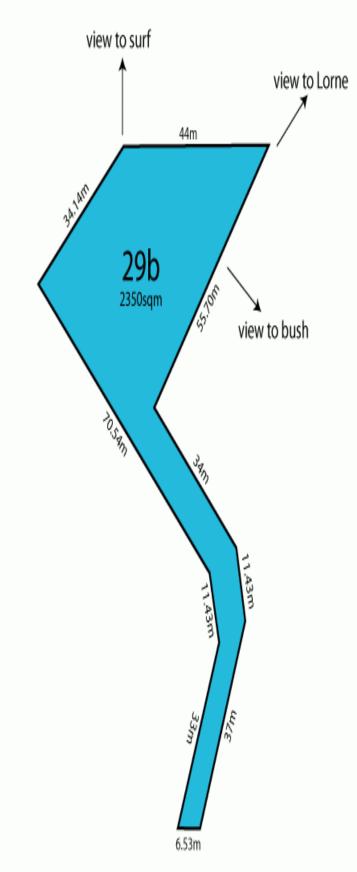

## Substantial breaking surf views.

At over half an acre (2350sqm app), this private, elevated allotment provides both space and beautiful views in three directions. A future dwelling will enjoy an uninterrupted view of the surf breaking in front of the Fairhaven Surf Club, the much loved view down the coast to Lorne and also the surrounding Otway Ranges. Being set off Ridge Road and accessed down a long driveway provides the allotment with the feeling of a secret space. A great benefit of the contour of the allotment is that any future dwelling would enjoy direct upper level access from the driveway entry level, plus allow a lower level to also enjoy the substantial view. The patrolled beach and surf life saving club can be easily accessed in under 10 minutes by foot. If securing a major ocean view with an excellent sense of private space is part of your checklist for buying a coastal property, then this is an excellent opportunity for you. Secure your position now - build when your timeframe suits.

SOLD Contact:

Type:

Land:

Sold Date:

Marty Maher 0419505279 Mim Atkinson 0408912533

0408912533 Land 09/02/2017 2350m2

https://www.greatoceanproperties.com.au

Plans shown are only indicative of layout. Dimensions are approximate.