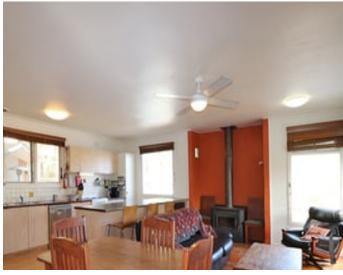

## A Natural Anglesea Oasis

UNDER APPLICATION Perfectly positioned close to Anglesea's main shopping village and within 400m of the river and local primary school. Featuring:

- 2 bedrooms, 1 bathroom
- set on a private 660sqm allotment
- superb northerly aspect towards Anglesea's bushland
- open plan kitchen/meals/living
- dishwasher
- slow combustion wood heater
- brand new split system heating/cooling unit
- polished flooring
- spacious entertaining deck
- shared paved courtyard space at rear