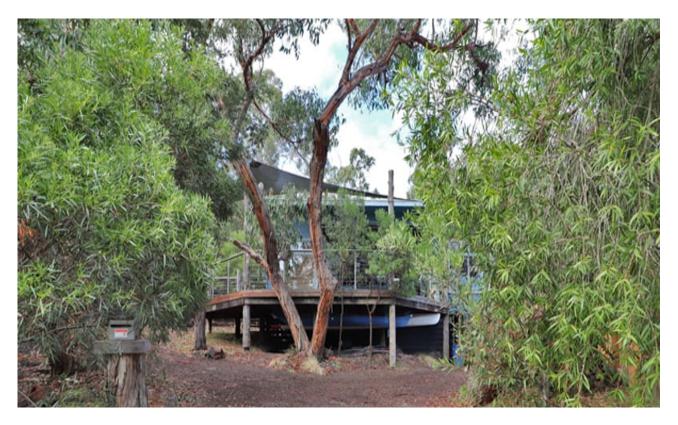

## A Natural Anglesea Oasis

UNDER APPLICATION Perfectly positioned close to Anglesea's main shopping village and within 400m of the river and local primary school. Featuring:

- 2 bedrooms, 1 bathroom
- set on a private 660sqm allotment
- superb northerly aspect towards Anglesea's bushland
- open plan kitchen/meals/living
- dishwasher
- slow combustion wood heater
- brand new split system heating/cooling unit
- polished flooring
- spacious entertaining deck
- shared paved courtyard space at rear